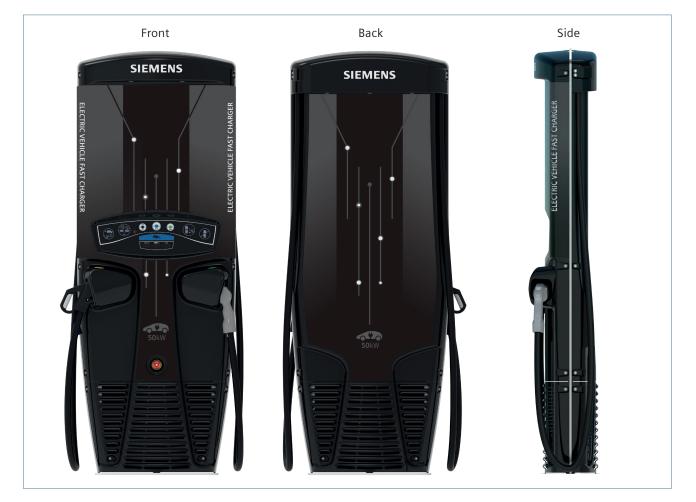

## Features & benefits

- Slim, compact, and stylish design
- Reduced installation cost
- Durable UV resistant exterior
- Low maintenance
- Open Charge Point Protocol (OCPP) integration
- Can be custom wrapped to reflect the customer branding
- Options include built-in credit card reader, RFID, large display and more
- Continuous 50 kW DC power charges an EV up to 150 miles per hour
- Combined Charging System (CCS) and CHAdeMO plug-in connections

The VersiCharge Ultra 50 provides continuous 50 kW DC power charging an EV up to 150 miles per hour. It's patented, liquid cooling keeps the VersiCharge Ultra 50 footprint small for easy installation and low maintenance. Multiple communication options to both the backend and the driver make this fast charger a preeminent addition to your electric vehicle (EV) charging infrastructure.