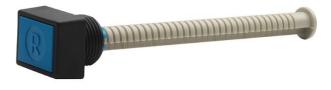

## Product data sheet

Universal overload relay reset operator

Used to actuate the reset button of an enclosed overload relay through the door.

Best suited for Class 14, 22, 30 & 83 size 00 - 4 non-combination starters.

For NEMA Type 1, 12 and 4/4X enclosures.

Image is representative and may not depict the actual product.

| General technical data:                   |                            |
|-------------------------------------------|----------------------------|
| Weight                                    | 0.07 lb.                   |
| Country of origin                         | Mexico                     |
| NEMA rating                               | Type 1, 4, 4X and 12       |
| Material                                  | Plastic                    |
| Color                                     | Black housing, blue button |
| Actuation type                            | Mechanical (manual)        |
| Maximum rod length                        | 5 in                       |
| Adjustable length                         | Yes                        |
| Maximum travel of pusher                  | 0.5 in                     |
| Diameter of pusher pad                    | 0.56 in                    |
| Allowable size of mounting hole           | 0.89 in diameter           |
| Overload relay brand / type compatibility | All Siemens                |
| Additional information:                   |                            |
|                                           | Instruction Sheet          |