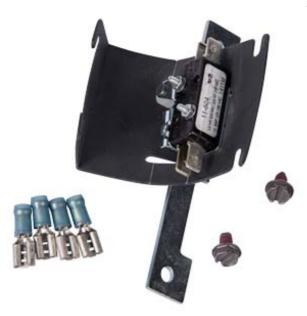

## US2:HA261234

SIEMENS LOW VOLTAGE VBII HEAVY DUTY SAFETY SWITCH ACCESSORY. AUXILLARY SWITCH 2NO / 2NC RATED 600V SUITABLE FOR OPERATING CURRENTS 30/60/100/200A.

| Suitability for operation  | Construction, Industrial, Residential     |
|----------------------------|-------------------------------------------|
| Model                      |                                           |
| Product brand name         | Siemens                                   |
| Product type designation   | Heavy Duty Safety Switch Accessory        |
| Special product feature    | Auxiliary 1 NO and 1 NC Isolated Contacts |
| General product approval   |                                           |
| Certificate of suitability | UL                                        |
|                            |                                           |