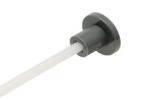

## Product data sheet

Universal overload relay reset operator

Used to actuate the reset button of an enclosed overload relay through the door.

Used with Class 36 and 37 starters and Class 87 pump panels. For NEMA Type 1, 3/3R and 12 enclosures.

Image is representative and may not depict the actual product.

| General technical data:                   |                     |
|-------------------------------------------|---------------------|
| Weight                                    | 0.05 lb.            |
| Country of origin                         | Mexico              |
| NEMA rating                               | Type 1, 3/3R and 12 |
| Material                                  | Plastic             |
| Color                                     | Gray                |
| Actuation type                            | Mechanical (manual) |
| Maximum rod length                        | 8 in                |
| Adjustable length                         | Yes                 |
| Maximum travel of pusher                  | 0.625 in            |
| Diameter of pusher pad                    | 1.375 in            |
| Allowable size of mounting hole           | 0.28 in diameter    |
| Overload relay brand / type compatibility | All Siemens         |
| Additional information:                   |                     |
|                                           | Instruction Sheet   |