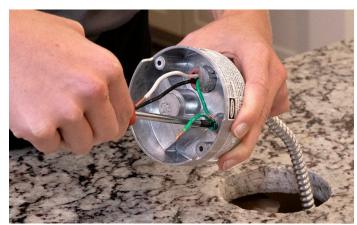

#### **CAUTION:**

Before handling the cable, make sure the circuit is OFF.

Place the tightening ring on the cable whip before wiring the device.

Feed cable through the lock nut under the countertop, as this will secure the device later.

# Step 5

Strip conductors to the correct length as shown on the device.

Ground the base by bonding the green or bare wire to the grounding screw on the base.

Terminate the green or bare wire to the green screw marked. Terminate the white or gray wire to the white screw marked "WHITE" and black or red wire to the brass scre marked "HOT".