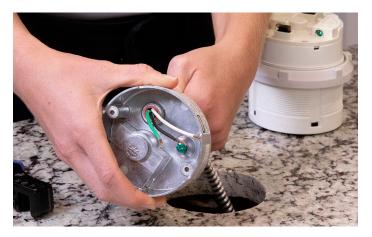

# Step 2

Remove the base from the housing to expose screw terminals.

## Step 4

Fasten the metal jacket to the device base. A fitting will be required (not included).