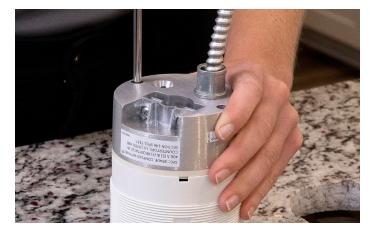

# Step 7

Insert the device into the countertop opening and hand tighten the locknut to secure the device in place.