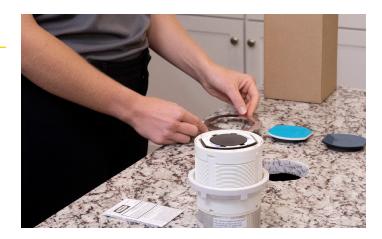

## Step 1

Cut a circular hole approximately 4" in diameter in the countertop. Then, determine what color silicon top to use, peel off the protective tab to expose adhesive surface on the popup tower, snap on that cover.

For Black color RCT600BK & RCT620BK and white color RCT600W & RCT620W, skip this step, go to step 2 and start installing.