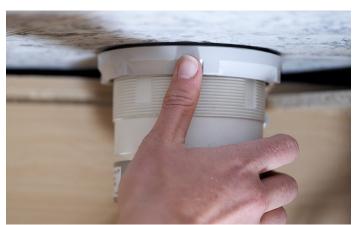

# Step 7

Insert the device into the countertop opening and hand tighten the locknut to secure the device in place.

## Step 8

Terminate the device to the power source. Press the cover to pop up the receptacle to use, press again to close.