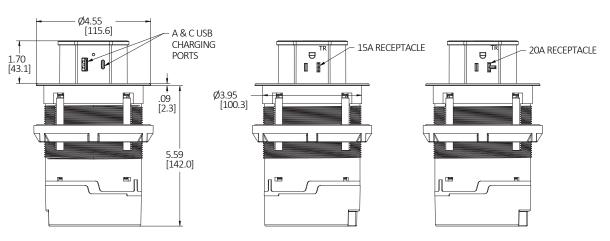

#### **COUNTERTOP RECEPTACLES**

| Description                                                                                                                                                                                                                                     | Finish        | Color/<br>Material          | 15A 125V Receptacle               |                                   | 20A 125V Receptacle               |                                   |
|-------------------------------------------------------------------------------------------------------------------------------------------------------------------------------------------------------------------------------------------------|---------------|-----------------------------|-----------------------------------|-----------------------------------|-----------------------------------|-----------------------------------|
|                                                                                                                                                                                                                                                 |               |                             | Surface Mount                     | Flush Mount                       | <b>Surface Mount</b>              | Flush Mount                       |
| Tamper-resistant pop-up kitchen counter receptacle, rated for 20A circuits  Cover: machined aluminum, wiring chamber accepts Đ" MC or non-metallic sheath cable                                                                                 | Powder Coated | Black<br>White<br>Bronze    | RCT200BK<br>RCT200W<br>RCT200BZE  | RCT201BK<br>RCT201W<br>RCT201BZE  | RCT220BK<br>RCT220W<br>RCT220BZE  | RCT221BK<br>RCT221W<br>RCT221BZE  |
|                                                                                                                                                                                                                                                 | Brushed       | Aluminum<br>Brass<br>Nickel | RCT200ALU<br>RCT200BR<br>RCT200NI | RCT201ALU<br>RCT201BR<br>RCT201NI | RCT220ALU<br>RCT220BR<br>RCT220NI | RCT221ALU<br>RCT221BR<br>RCT221NI |
|                                                                                                                                                                                                                                                 | Polished      | Chrome                      | RCT200CH                          | RCT201CH                          | RCT220CH                          | RCT221CH                          |
| Tri-power AC, includes: tamper-resistant pop-up kitchen counter receptacle, USB Type AC and wireless inductive, rated for 20A circuits  Cover: machined aluminum, wiring chamber accepts D" MC or non-metallic sheath cable; surface mount only | Powder Coated | Black<br>White<br>Bronze    | RCT600BK<br>RCT600W<br>RCT600BZE  | _<br>_<br>_                       | RCT620BK<br>RCT620W<br>RCT620BZE  | _<br>_<br>_                       |
|                                                                                                                                                                                                                                                 | Brushed       | Aluminum<br>Brass<br>Nickel | RCT600ALU<br>RCT600BR<br>RCT600NI | _<br>_<br>_                       | RCT620ALU<br>RCT620BR<br>RCT620NI | _<br>_<br>_                       |
|                                                                                                                                                                                                                                                 | Polished      | Chrome                      | RCT600CH                          | _                                 | RCT620CH                          | -                                 |