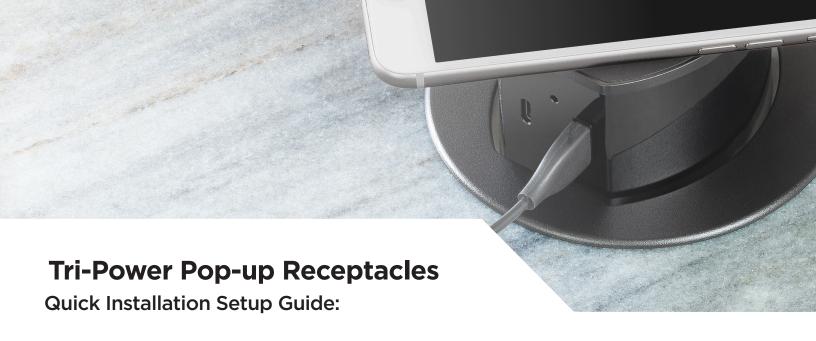

# **Quick Installation Setup Guide**

#### **Because Spills Happen**

Hubbell countertop receptacles are spill test compliant