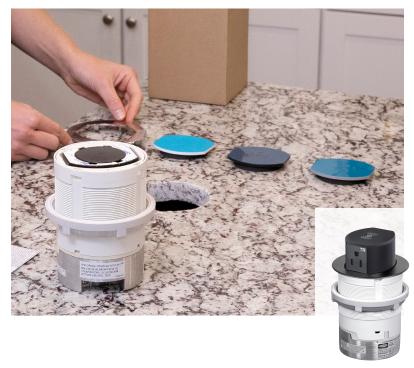

## Step 1

Cut a circular hole approximately 4" in diameter in the countertop. Then, determine what color silicon top to use, peel off the protective tab to expose adhesive surface on the popup tower, snap on that cover.

For Black color RCT600BK & RCT620BK and white color RCT600W & RCT620W, skip this step, go to step 2 and start installing.