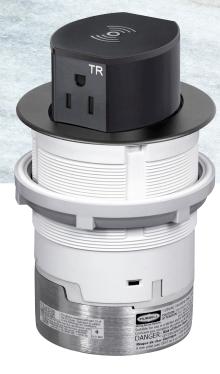

# **Installing the Countertop Receptacle**

Before installing the Hubbell Countertop Receptacles.

**Note:** There are different components that will be used throughout the installation. This includes the housing, base, countertop flange, receptacle cover, locking nut and installation screws.

# Step 2

Remove the base from the housing to expose screw terminals.

# Step 6

Reattach the base to the housing and secure with screws.