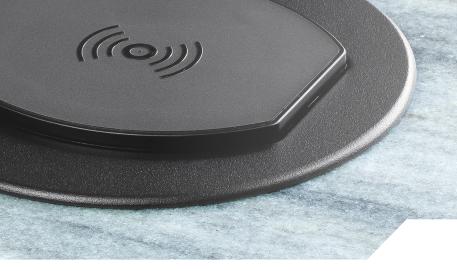

#### **COUNTERTOP RECEPTACLES**

| Description                                                                                                                                                                                                                                     | Finish        | Color/<br>Material          | 15A 125V Receptacle               |                                   | 20A 125V Receptacle               |                                   |
|-------------------------------------------------------------------------------------------------------------------------------------------------------------------------------------------------------------------------------------------------|---------------|-----------------------------|-----------------------------------|-----------------------------------|-----------------------------------|-----------------------------------|
|                                                                                                                                                                                                                                                 |               |                             | Surface Mount                     | Flush Mount                       | <b>Surface Mount</b>              | Flush Mount                       |
| Tamper-resistant pop-up kitchen counter receptacle, rated for 20A circuits  Cover: machined aluminum, wiring chamber accepts Đ" MC or non-metallic sheath cable                                                                                 | Powder Coated | Black<br>White<br>Bronze    | RCT200BK<br>RCT200W<br>RCT200BZE  | RCT201BK<br>RCT201W<br>RCT201BZE  | RCT220BK<br>RCT220W<br>RCT220BZE  | RCT221BK<br>RCT221W<br>RCT221BZE  |
|                                                                                                                                                                                                                                                 | Brushed       | Aluminum<br>Brass<br>Nickel | RCT200ALU<br>RCT200BR<br>RCT200NI | RCT201ALU<br>RCT201BR<br>RCT201NI | RCT220ALU<br>RCT220BR<br>RCT220NI | RCT221ALU<br>RCT221BR<br>RCT221NI |
|                                                                                                                                                                                                                                                 | Polished      | Chrome                      | RCT200CH                          | RCT201CH                          | RCT220CH                          | RCT221CH                          |
| Tri-power AC, includes: tamper-resistant pop-up kitchen counter receptacle, USB Type AC and wireless inductive, rated for 20A circuits  Cover: machined aluminum, wiring chamber accepts D" MC or non-metallic sheath cable; surface mount only | Powder Coated | Black<br>White<br>Bronze    | RCT600BK<br>RCT600W<br>RCT600BZE  | _<br>_<br>_                       | RCT620BK<br>RCT620W<br>RCT620BZE  | _<br>_<br>_                       |
|                                                                                                                                                                                                                                                 | Brushed       | Aluminum<br>Brass<br>Nickel | RCT600ALU<br>RCT600BR<br>RCT600NI | _<br>_<br>_                       | RCT620ALU<br>RCT620BR<br>RCT620NI | _<br>_<br>_                       |
|                                                                                                                                                                                                                                                 | Polished      | Chrome                      | RCT600CH                          | _                                 | RCT620CH                          | -                                 |