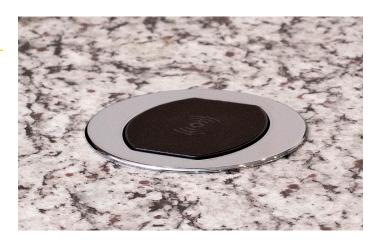

#### **Because Spills Happen**

Hubbell countertop receptacles are spill test compliant

#### **COUNTERTOP RECEPTACLES**

| Description                                                                                                                                                                                                                                     | Finish        | Color/<br>Material          | 15A 125V Receptacle               |                                   | 20A 125V Receptacle               |                                   |
|-------------------------------------------------------------------------------------------------------------------------------------------------------------------------------------------------------------------------------------------------|---------------|-----------------------------|-----------------------------------|-----------------------------------|-----------------------------------|-----------------------------------|
|                                                                                                                                                                                                                                                 |               |                             | Surface Mount                     | Flush Mount                       | <b>Surface Mount</b>              | Flush Mount                       |
| Tamper-resistant pop-up kitchen counter receptacle, rated for 20A circuits  Cover: machined aluminum, wiring chamber accepts Đ" MC or non-metallic sheath cable                                                                                 | Powder Coated | Black<br>White<br>Bronze    | RCT200BK<br>RCT200W<br>RCT200BZE  | RCT201BK<br>RCT201W<br>RCT201BZE  | RCT220BK<br>RCT220W<br>RCT220BZE  | RCT221BK<br>RCT221W<br>RCT221BZE  |
|                                                                                                                                                                                                                                                 | Brushed       | Aluminum<br>Brass<br>Nickel | RCT200ALU<br>RCT200BR<br>RCT200NI | RCT201ALU<br>RCT201BR<br>RCT201NI | RCT220ALU<br>RCT220BR<br>RCT220NI | RCT221ALU<br>RCT221BR<br>RCT221NI |
|                                                                                                                                                                                                                                                 | Polished      | Chrome                      | RCT200CH                          | RCT201CH                          | RCT220CH                          | RCT221CH                          |
| Tri-power AC, includes: tamper-resistant pop-up kitchen counter receptacle, USB Type AC and wireless inductive, rated for 20A circuits  Cover: machined aluminum, wiring chamber accepts D" MC or non-metallic sheath cable; surface mount only | Powder Coated | Black<br>White<br>Bronze    | RCT600BK<br>RCT600W<br>RCT600BZE  | _<br>_<br>_                       | RCT620BK<br>RCT620W<br>RCT620BZE  | _<br>_<br>_                       |
|                                                                                                                                                                                                                                                 | Brushed       | Aluminum<br>Brass<br>Nickel | RCT600ALU<br>RCT600BR<br>RCT600NI | _<br>_<br>_                       | RCT620ALU<br>RCT620BR<br>RCT620NI | _<br>_<br>_                       |
|                                                                                                                                                                                                                                                 | Polished      | Chrome                      | RCT600CH                          | _                                 | RCT620CH                          | -                                 |