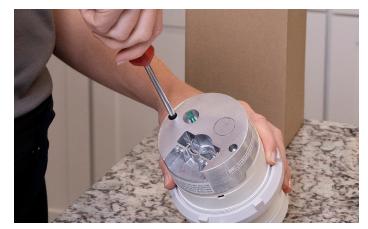

# Step 2

Remove the base from the housing to expose screw terminals.

# Step 6

Reattach the base to the housing and secure with screws.