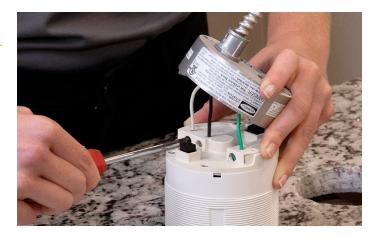

2 and start installing.



# Step 2

Remove the base from the housing to expose screw terminals.



# Step 3

#### **CAUTION:**

Before handling the cable, make sure the circuit is OFF.

Place the tightening ring on the cable whip before wiring the device.

Feed cable through the lock nut under the countertop, as this will secure the device later.



## Step 4

Fasten the metal jacket to the device base. A fitting will be required (not included).





# Step 5

Strip conductors to the correct length as shown on the device.

Ground the base by bonding the green or bare wire to the grounding screw on the base.

Terminate the green or bare wire to the green screw marked. Terminate the white or gray wire to the white screw marked "WHITE" and black or red wire to the brass scre marked "HOT".



# Step 6

Reattach the base to the housing and secure with screws.



# Step 7

Insert the device into the countertop opening and hand tighten the locknut to secure the device in place.



## Step 8

Terminate the device to the power source. Press the cover to pop up the receptacle to use, press again to close.









# **Quick Installation Setup Guide**

#### **Because Spills Happen**

Hubbell countertop receptacles are spill test compliant

#### **COUNTERTOP RECEPTACLES**

| Description                                                                                                                                                                                                                                     | Finish        | Color/<br>Material          | 15A 125V Receptacle