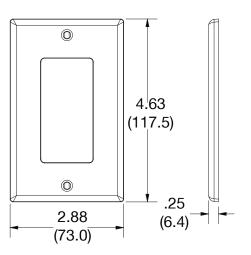

## Specifications

| Polycarbonate thermoplastic |  |  |
|-----------------------------|--|--|
| .25 (6.4)                   |  |  |
| Orientation                 |  |  |
| Screw                       |  |  |
| Painted steel               |  |  |
| 4.63 in x 2.88 in x 0.25 in |  |  |
| UL 94 V2                    |  |  |
|                             |  |  |