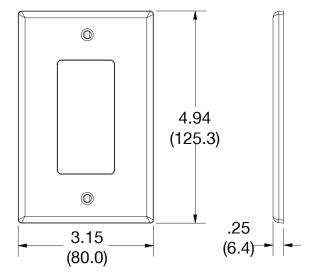

## **Specifications**

| Material        | Polycarbonate thermoplastic |  |
|-----------------|-----------------------------|--|
| Thickness       | .25 (6.4)                   |  |
| Orientation     | Orientation                 |  |
| Mounting        | Screw                       |  |
| Mounting Screws | Painted steel               |  |
| Dimensions      | 4.94 in x 3.15 in x 0.25 in |  |
| Flammability    | UL 94 V2                    |  |
|                 |                             |  |