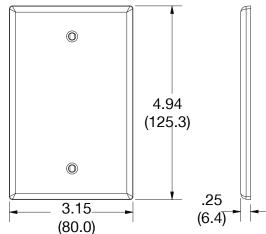

## **Specifications**

| Opcomoditions   |                             |  |
|-----------------|-----------------------------|--|
| Material        | Polycarbonate thermoplastic |  |
| Thickness       | .25 (6.4)                   |  |
| Orientation     | Orientation                 |  |
| Mounting        | Screw                       |  |
| Mounting Screws | Painted steel               |  |
| Dimensions      | 4.94 in x 3.15 in x 0.25 in |  |
| Flammability    | UL 94 V2                    |  |