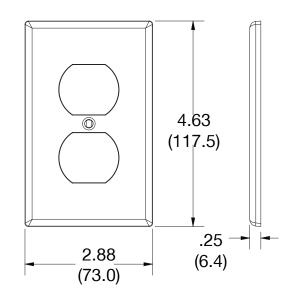

## **Specifications**

| Polycarbonate thermoplastic |
|-----------------------------|
| .25 (6.4)                   |
| Orientation                 |
| Screw                       |
| Painted steel               |
| 4.63 in x 2.88 in x 0.25 in |
| UL 94 V2                    |
|                             |