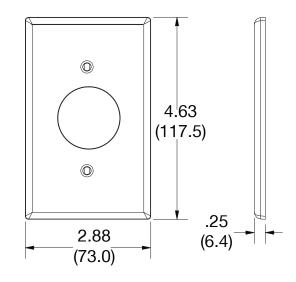

## **Specifications**

| Material        | Polycarbonate thermoplastic |  |
|-----------------|-----------------------------|--|
| Thickness       | .25 (6.4)                   |  |
| Orientation     | Orientation                 |  |
| Mounting        | Screw                       |  |
| Mounting Screws | Painted steel               |  |
| Dimensions      | 4.63 in x 2.88 in x 0.25 in |  |
| Flammability    | UL 94 V2                    |  |
|                 |                             |  |