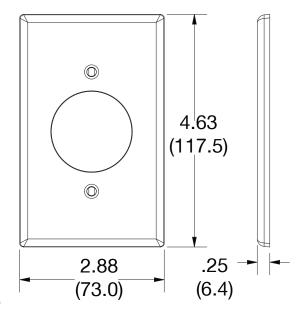

## **Specifications**

| Material        | Polycarbonate thermoplastic |  |
|-----------------|-----------------------------|--|
| Thickness       | .25 (6.4)                   |  |
| Orientation     | Orientation                 |  |
| Mounting        | Screw                       |  |
| Mounting Screws | Painted steel               |  |
| Dimensions      | 4.63 in x 2.88 in x 0.25 in |  |
| Flammability    | UL 94 V2                    |  |
|                 |                             |  |