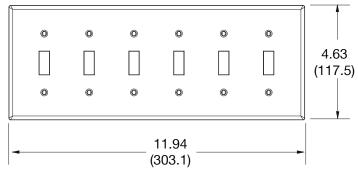

## **Specifications**

Material Polycarbonate thermoplastic
Thickness .25 (6.4)

Orientation Orientation

Mounting Screw

Mounting Screws Painted steel

Dimensions 4.63 in x 10.12 in x 0.25 in

Flammability UL 94 V2