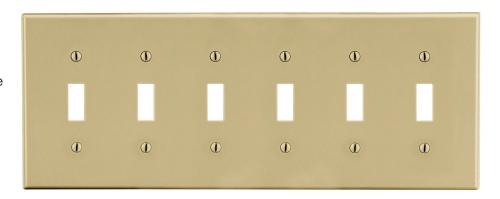

## Wallplate Toggle 6-Gang

## **Features**

- High-impact, self-extinguishing polycarbonate material
- More rigid; sharp lines and less dimpling
- Smooth satin finish; blends into wall with an optimum finish

**Ordering Information** 

| Description                                                                    | Gang | Color | UPC Number   | Catalog<br>Number |
|--------------------------------------------------------------------------------|------|-------|--------------|-------------------|
| Toggle wallplate,<br>smooth satin finish,<br>for use with 6 toggle<br>switches | 6    | lvory | 883778312625 | P6I               |