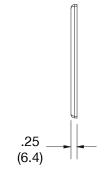

## **Specifications**

Material Polycarbonate thermoplastic
Thickness .25 (6.4)

Orientation Orientation

Mounting Screw

Mounting Screws Painted steel

Dimensions 4.63 in x 10.12 in x 0.25 in

Flammability UL 94 V2