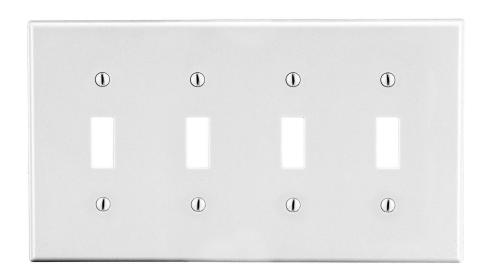

## **Features**

- High-impact, self-extinguishing polycarbonate material
- More rigid; sharp lines and less dimpling
- Smooth satin finish; blends into wall with an optimum finish

**Ordering Information** 

| Description                                                                    | Gang | Color | UPC Number   | Catalog<br>Number |
|--------------------------------------------------------------------------------|------|-------|--------------|-------------------|
| Toggle wallplate,<br>smooth satin finish,<br>for use with<br>4 toggle switches | 4    | White | 883778312533 | P4W               |