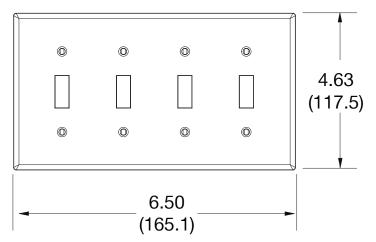

## **Specifications**

Material Polycarbonate thermoplastic
Thickness .25 (6.4)
Orientation Orientation
Mounting Screw
Mounting Screws Painted steel
Dimensions 4.63 in x 8.31 in x 0.25 in
Flammability UL 94 V2