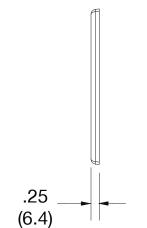

## **Specifications**

Material Polycarbonate thermoplastic
Thickness .25 (6.4)
Orientation Orientation
Mounting Screw
Mounting Screws Painted steel
Dimensions 4.63 in x 8.31 in x 0.25 in
Flammability UL 94 V2