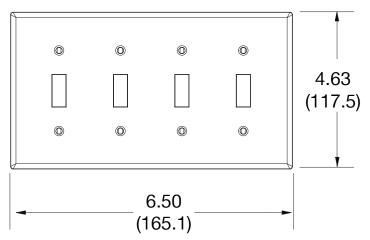

## **Specifications**

Material Polycarbonate thermoplastic **Thickness** .25 (6.4) Orientation Orientation Mounting Screw Mounting Screws Painted steel **Dimensions** 4.63 in x 8.31 in x 0.25 in Flammability UL 94 V2