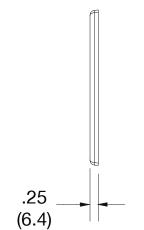

## **Specifications**

Material Polycarbonate thermoplastic **Thickness** .25 (6.4) Orientation Orientation Mounting Screw Mounting Screws Painted steel **Dimensions** 4.63 in x 8.31 in x 0.25 in Flammability UL 94 V2