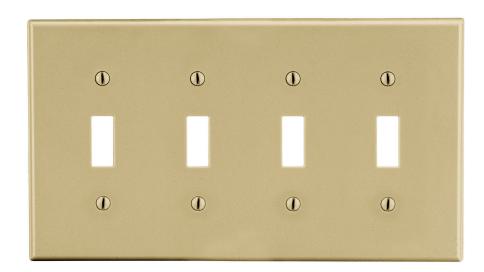

## Wallplate **Toggle** 4-Gang

## **Features**

- High-impact, self-extinguishing polycarbonate material
- More rigid; sharp lines and less dimpling
- Smooth satin finish; blends into wall with an optimum finish

**Ordering Information** 

| Description                                                                    | Gang | Color | UPC Number   | Catalog<br>Number |
|--------------------------------------------------------------------------------|------|-------|--------------|-------------------|
| Toggle wallplate,<br>smooth satin finish,<br>for use with<br>4 toggle switches | 4    | lvory | 883778312519 | P4I               |