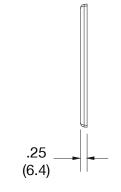

## Listings

cULus Listed

Material Polycarbonate thermoplastic
Thickness .25 (6.4)
Orientation Orientation

Mounting Screw

Mounting Screws Painted steel

Dimensions 4.63 in x 8.31 in x 0.25 in

Flammability UL 94 V2