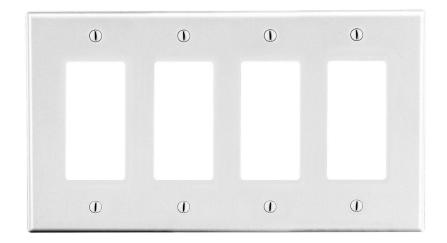

## Wallplate Decorator 4-Gang

## **Features**

- High-impact, self-extinguishing polycarbonate material
- More rigid; sharp lines and less dimpling
- Smooth satin finish; blends into wall with an optimum finish

**Ordering Information** 

| Description                                                                      | Gang | Color | UPC Number   | Catalog<br>Number |
|----------------------------------------------------------------------------------|------|-------|--------------|-------------------|
| Decorator wallplate,<br>smooth satin finish,<br>for use with 4 decorator devices | 4    | White | 883778311994 | P264W             |