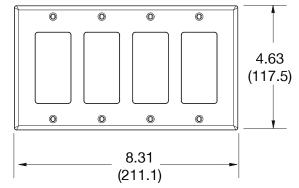

## Listings

cULus Listed

Material Polycarbonate thermoplastic
Thickness .25 (6.4)
Orientation Orientation

Mounting Screw

Mounting Screws Painted steel

Dimensions 4.63 in x 8.31 in x 0.25 in

Flammability UL 94 V2