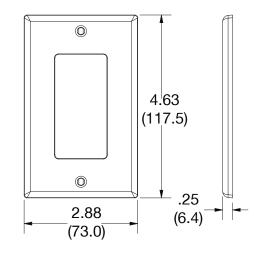

## **Specifications**

| Material        | Polycarbonate thermoplastic |  |
|-----------------|-----------------------------|--|
| Thickness       | .25 (6.4)                   |  |
| Orientation     | Orientation                 |  |
| Mounting        | Screw                       |  |
| Mounting Screws | Painted steel               |  |
| Dimensions      | 4.63 in x 2.88 in x 0.25 in |  |
| Flammability    | UL 94 V2                    |  |
|                 |                             |  |