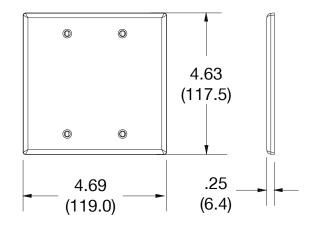

### **Specifications**

| opeomoations    |                             |  |
|-----------------|-----------------------------|--|
| Material        | Polycarbonate thermoplastic |  |
| Thickness       | .25 (6.4)                   |  |
| Orientation     | Orientation                 |  |
| Mounting        | Screw                       |  |
| Mounting Screws | Painted steel               |  |
| Dimensions      | 4.63 in x 4.69 in x 0.25 in |  |
| Flammability    | UL 94 V2                    |  |
|                 |                             |  |