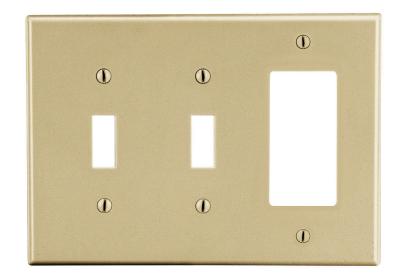

## Wallplate Toggle Switch and Decorator 3-Gang

## **Features**

- High-impact, self-extinguishing polycarbonate material
- More rigid; sharp lines and less dimpling
- Smooth satin finish; blends into wall with an optimum finish

**Ordering Information** 

| Description                                                                                         | Gang | Color | UPC Number   | Catalog<br>Number |
|-----------------------------------------------------------------------------------------------------|------|-------|--------------|-------------------|
| Toggle and decorator wallplate, smooth satin finish, for use with 2 toggle switches and 1 decorator | 3    | lvory | 883778311703 | P226I             |