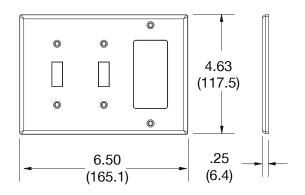

## **Specifications**

| Material        | Polycarbonate thermoplastic |  |
|-----------------|-----------------------------|--|
| Thickness       | .25 (6.4)                   |  |
| Orientation     | Orientation                 |  |
| Mounting        | Screw                       |  |
| Mounting Screws | Painted steel               |  |
| Dimensions      | 4.63 in x 6.50 in x 0.25 in |  |
| Flammability    | UL 94 V2                    |  |