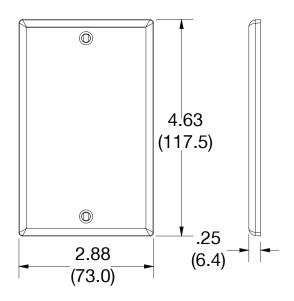

## **Specifications**

| Material        | Polycarbonate thermoplastic |
|-----------------|-----------------------------|
| Thickness       | .25 (6.4)                   |
| Orientation     | Orientation                 |
| Mounting        | Screw                       |
| Mounting Screws | Painted steel               |
| Dimensions      | 4.63 in x 2.88 in x 0.25 in |
| Flammability    | UL 94 V2                    |