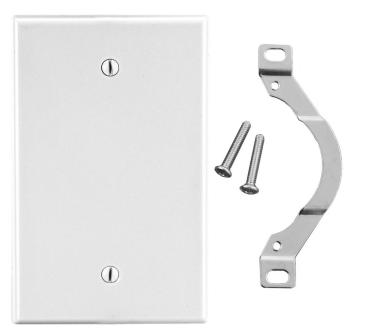

## Wallplate Blank Strap Mount 1-Gang

## **Features**

- High-impact, self-extinguishing polycarbonate material
- More rigid; sharp lines and less dimpling
- Smooth satin finish; blends into wall with an optimum finish

## **Ordering Information**

| Description                                                              | Gang | Color | UPC Number   | Catalog<br>Number |
|--------------------------------------------------------------------------|------|-------|--------------|-------------------|
| Blank box mount,<br>smooth satin finish,<br>for use with cover enclosure | 1    | White | 883778311314 | P14W              |
|                                                                          |      |       |              |                   |
| Listings                                                                 |      |       |              |                   |
| cULus Listed                                                             |      |       |              |                   |
|                                                                          |      |       |              |                   |
|                                                                          |      |       |              |                   |