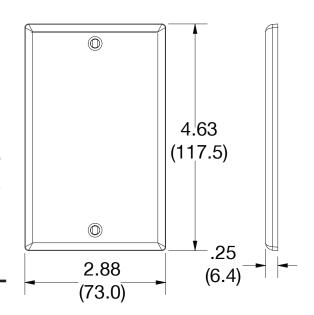

## Features

Dimensions

Flammability

- High-impact, self-extinguishing polycarbonate material
- More rigid; sharp lines and less dimpling
- Smooth satin finish; blends into wall with an optimum finish

## **Ordering Information**

| Description                                                                        |             | Gang     | Color      | UPC Number   | Catalog<br>Number |
|------------------------------------------------------------------------------------|-------------|----------|------------|--------------|-------------------|
| Blank box mount wallplate,<br>smooth satin finish,<br>for use with cover enclosure |             | 1        | lvory      | 883778311185 | P13I              |
|                                                                                    |             |          |            |              |                   |
|                                                                                    |             |          |            |              |                   |
| Listings                                                                           |             |          |            |              |                   |
| cULus Listed                                                                       |             |          |            |              |                   |
|                                                                                    |             |          |            |              |                   |
|                                                                                    |             |          |            |              |                   |
| o                                                                                  |             |          |            |              |                   |
| Specifications                                                                     |             |          |            |              |                   |
| Material                                                                           | Polycarbo   | nate the | rmoplastic |              |                   |
| Thickness                                                                          | .25 (6.4)   |          |            |              |                   |
| Orientation                                                                        | Orientation | ٦        |            |              |                   |
| Mounting                                                                           | Screw       |          |            |              |                   |
| Mounting Screws                                                                    | Painted st  | eel      |            |              |                   |

4.63 in x 2.88 in x 0.25 in

UL 94 V2