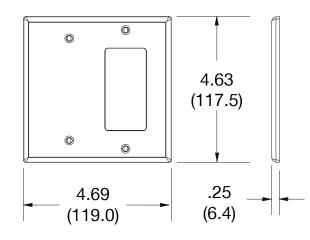

## **Specifications**

| Material        | Polycarbonate thermoplastic |
|-----------------|-----------------------------|
| Thickness       | .25 (6.4)                   |
| Orientation     | Orientation                 |
| Mounting        | Screw                       |
| Mounting Screws | Painted steel               |
| Dimensions      | 4.63 in x 4.69 in x 0.25 in |
| Flammability    | UL 94 V2                    |