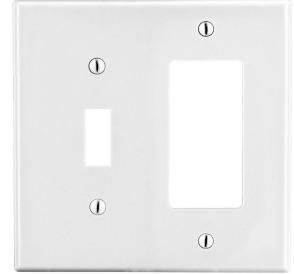

# **Toggle Switch and Decorator Receptacle 2-Gang**

#### **Features**

- High-impact, self-extinguishing polycarbonate material
- More rigid; sharp lines and less dimpling
- Smooth satin finish; blends into wall with an optimum finish

**Ordering Information** 

| Description                                                                                              | Gang | Color | UPC Number   | Catalog<br>Number |
|----------------------------------------------------------------------------------------------------------|------|-------|--------------|-------------------|
| Toggle and receptacle,<br>smooth satin finish,<br>for use with toggle switch<br>and decorator receptacle | 2    | White | 883778310980 | P126W             |