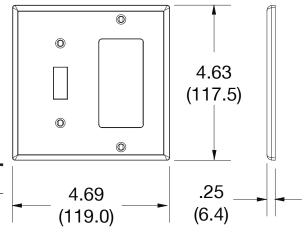

## **Specifications**

Material Polycarbonate thermoplastic

Thickness .25 (6.4)
Orientation Orientation
Mounting Screw

Mounting Screws Painted steel

Dimensions 4.63 in x 4.69 in x 0.25 in

Flammability UL 94 V2