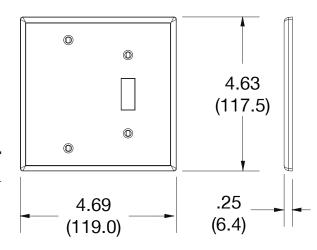

## **Specifications**

| opecifications  |                             |  |
|-----------------|-----------------------------|--|
| Material        | Polycarbonate thermoplastic |  |
| Thickness       | .25 (6.4)                   |  |
| Orientation     | Orientation                 |  |
| Mounting        | Screw                       |  |
| Mounting Screws | Painted steel               |  |
| Dimensions      | 4.63 in x 4.69 in x 0.25 in |  |
| Flammability    | UL 94 V2                    |  |
|                 |                             |  |