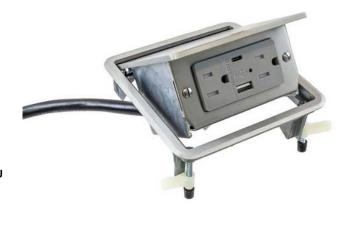

#### **Features**

- · Simple push-down method for opening and closing
- 15A, 125V duplex receptacle with two USB charging ports
- 5A-5V USB charging output

# **Specifications**

Cover & FlangeCast AluminumCover OperationGas-spring actionFace PlateStainless Steel

Molded Cord 5' pre-wired, 12 gauge, 3 wire electrical

cord