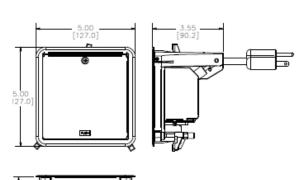

# **Ordering Information**

DescriptionFinishUPC NumberCatalog NumberPreWired 2X2 Work SurfaceBrushed Aluminum783585590158WSBUSB2X2AC5ALUPop-Up Box

# **Specifications**

Cover & FlangeCast AluminumCover OperationGas-spring actionFace PlateStainless Steel

Molded Cord 5' pre-wired, 12 gauge, 3 wire electrical

cord