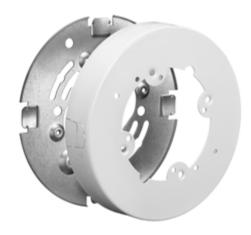

# Raceway Metal Raceway Round Extension Box (Open Base)

#### Features

- For use with HBL500, HBL700 and HBL750 Series Raceway
- 4.75 inches O.D.
- For mounting on 3.25 in. (83.00) or 4 in. (102.00) round or square conduit boxes or other recessed outlets.
- Cover takes any device with mounting screw centers of 2.75 in. (69.85), 3.5 in. (89.00) and 4.06 in. (103.00).