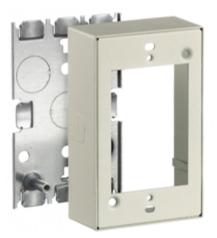

# Raceway Metal Raceway 1-Gang Shallow Box

#### **Features**

- For use with HBL500, HBL700 and HBL750 Series Raceway
- Hubbell Handi-Screw® eases installation by eliminating difficult to install long screws
- Rounded corners with no sharp edges
- One seam construction provides a "clean" look
- Box design allows standard wallplates to be mounted flush with virtually no perimeter profile exposed

#### **Ordering Information**

| <b>Description</b>   | <b>Color</b> | <b>UPC Number</b> 783585423517 | Catalog Number |
|----------------------|--------------|--------------------------------|----------------|
| 1-Gang Shallow Box   | Ivory        |                                | HBL5747IVA     |
| r during driamow box | 11019        | 700000120017                   | 115201411171   |