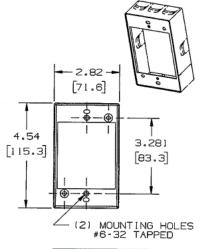

#### **Specifications**

| •      |       |  |
|--------|-------|--|
| Height | 4.54" |  |
| Width  | 2.82" |  |
| Length | 1.38" |  |