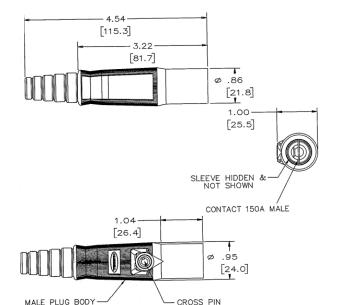

# Single Pole Devices and Temporary Power 150A, 600V AC/DC Male Plugs

## **Ordering Information**

**Description** 150A, thermoplastic elastomer,cable size #8 - #2 AWG

#### **Specifications**

Base Compound Contact Material Retaining Screw Material Thermoplastic Elastomer (TPE) Brass Nylon

**UPC Number** 

783585458335

**Catalog Number** 

HBL15MW

#### Performance

**Electrical** Amperage Rating Voltage Rating

Product Identification

**Terminal Accommodation** 

Mechanical

150A Maximum 600V AC/DC Maximum

Ratings are a permanent part of device #8 to #2 AWG