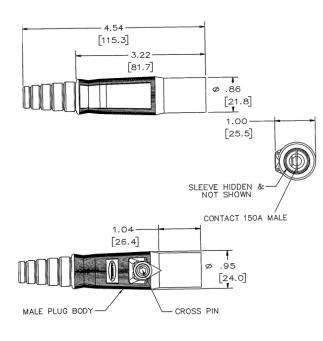

## **Male Plugs**

#### **Features**

- Insulgrip® Style Housing for Superior Gripping
- Non-Conductive Retaining Screw locks contacts in place
- · Large Raised Alignment Arrow aids in the mating of devices

#### **Performance**

**Electrical** 

Amperage Rating 150A Maximum Voltage Rating 600V AC/DC Maximum

Mechanical

Product Identification Ratings are a permanent part of device

#8 to #2 AWG **Terminal Accommodation** 