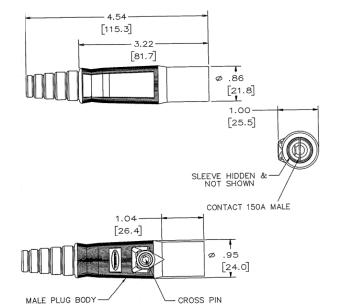

# Single Pole Devices and Temporary Power 150A, 600V AC/DC Male Plugs

P D

### Features

- Insulgrip® Style Housing for Superior Gripping
- · Non-Conductive Retaining Screw locks contacts in place
- · Large Raised Alignment Arrow aids in the mating of devices