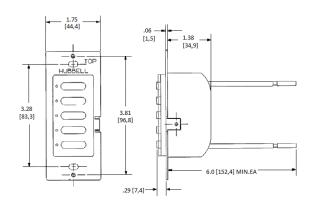

#### **Specifications**

Housing Polycarbonate
Mounting Bracket Aluminum

Wire Leads 6" 14AWG copper wire

Mounting Strap Steel