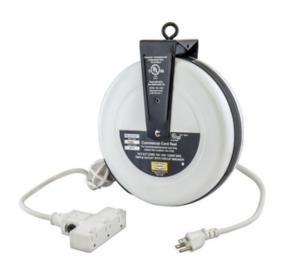

# Cord and Cable Reels Commercial Series 16/3 SJEO, 30' Length, with Triple Tap

## **Features**

- · Removable bracket allows reel to be disengaged from mount
- Durable light weight non-metallic housing

# **Ordering Information**

| <b>Description</b> White Reel with triple tap | Cable Length Feet (m) 30 (9.1) | Catalog No.<br>HBLC30163TT | <b>UPC</b> 783585198552 |
|-----------------------------------------------|--------------------------------|----------------------------|-------------------------|
| outlet and white cord.                        |                                |                            |                         |