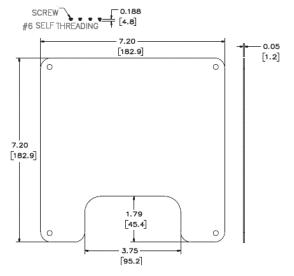

## **Online Resources**

Customer Use Drawing eCatalog

Dimensions in Inches (mm) Hubbell Wiring Device-Kellems • Hubbell Incorporated (Delaware) • 40 Waterview Drive • Shelton, CT 06484 Phone (800) 288-6000 • Fax (800) 255-1031 • Specifications subject to change without notice.