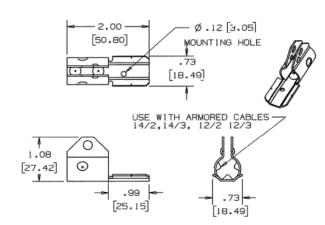

#### **Features**

- For use with HBL500, HBL700 and HBL750 Series Raceway
- For connecting 14/2, 14/3, 12/2 and 12/3 "MC" and armored cable to Hubbell fittings.
- A short piece of HBL500, HBL700 or HBL750 Series Raceway must be used between this connector and the Hubbell fitting.
- Not for connection to ½ in. (12.7) flex conduit.

#### **Specifications**

| Height | 0.99" |  |
|--------|-------|--|
| •      | 0.00" |  |
| Width  | 2.00" |  |
| Length | 0.99" |  |
| Length | 0.99  |  |
|        |       |  |