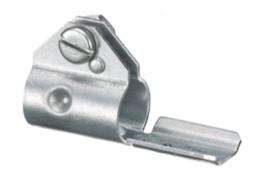

# Raceway Metal Raceway Armored Cable Connector

#### **Features**

- For use with HBL500, HBL700 and HBL750 Series Raceway
- For connecting 14/2, 14/3, 12/2 and 12/3 "MC" and armored cable to Hubbell fittings.
- A short piece of HBL500, HBL700 or HBL750 Series Raceway must be used between this connector and the Hubbell fitting.
- Not for connection to ½ in. (12.7) flex conduit.