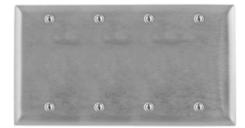

# Wallplates Blank Wallplates

## **Ordering Information**

| Description                | Catalog Number | UPC          |
|----------------------------|----------------|--------------|
| 4-Gang, 4-Blank, Box Mount | SS43           | 883778201028 |

### Specifications

| Material        | Stainless steel 302/304       |  |
|-----------------|-------------------------------|--|
| Plate Type      | 4-Gang                        |  |
| Plate Openings  | Blank                         |  |
| Mounting Screws | 302/304 SS, Slotted head      |  |
| Appearance      | Horizontal brushed appearance |  |
|                 |                               |  |