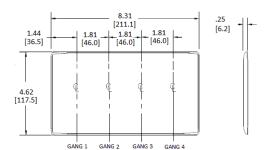

#### **Ordering Information**

| Description               | Color        | Catalog Number | UPC          |
|---------------------------|--------------|----------------|--------------|
| 4-Gang, 4 Toggle Openings | Light Almond | NP4LA          | 883778118333 |

#### **Specifications**

| Opecinications  |                             |  |
|-----------------|-----------------------------|--|
| Plate Material  | Nylon                       |  |
| Plate Type      | 4-Gang                      |  |
| Plate Openings  | Toggle switch               |  |
| Mounting Screws | Steel painted, slotted head |  |
| Appearance      | Smooth                      |  |