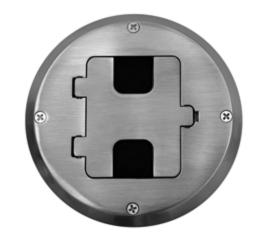

#### **Flush Floor Boxes for Wooden Floors**

#### **Features**

- · Pre-assembled flange and cover for fast installation
- Top screw fastening and side joist mounting provided
- · Height accessible adjustments after the box is mounted