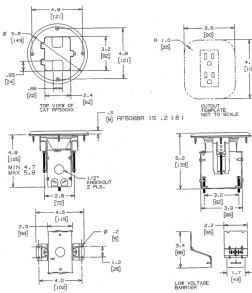

#### **Ordering Information**

| Description      | Finish          | UPC          | Catalog Number |
|------------------|-----------------|--------------|----------------|
| Decorator duplex | Stainless Paint | 883778112836 | RF515SS        |

### **Specifications**

| Material | Aluminum |
|----------|----------|