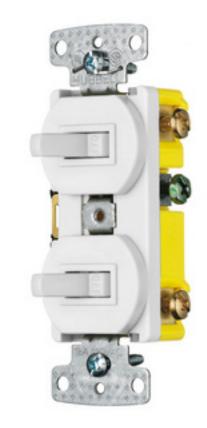

# TradeSelect® Single Pole, 15A 120V AC Switches and Lighting Controls 2 Single Pole Toggles

# **Ordering Information**

| Description                                                                                              | UPC          | Catalog Number |
|----------------------------------------------------------------------------------------------------------|--------------|----------------|
| TradeSelect, Combination, Grounding,<br>Push and Side Wire, 15A 120V AC,<br>2 Single Pole Toggles, White | 883778109799 | RC101W         |