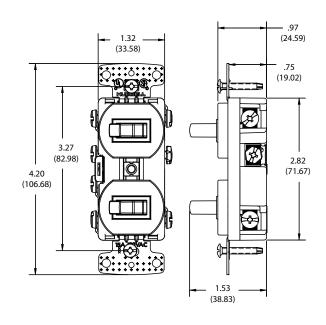

# TradeSelect® Single Pole, 15A 120V AC Switches and Lighting Controls 2 Single Pole Toggles

# **Ordering Information**

| Description                                                                                              | UPC          | Catalog Number |
|----------------------------------------------------------------------------------------------------------|--------------|----------------|
| TradeSelect, Combination, Grounding,<br>Push and Side Wire, 15A 120V AC,<br>2 Single Pole Toggles, White | 883778109799 | RC101W         |