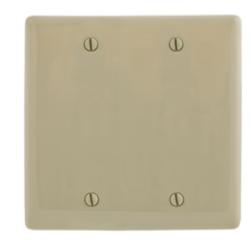

# **Blank Wallplates**

# **Ordering Information**

| Description                | Color | Catalog No. | UPC          |
|----------------------------|-------|-------------|--------------|
| 2-Gang, 2 Blank, Box Mount | Ivory | NP23I       | 883778102967 |