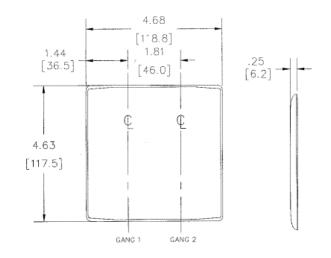

## **Specifications**

| Material       | Nylon         |
|----------------|---------------|
| Thickness      | .06 in. (1.5) |
| Mounting Screw | Steel         |
| Height         | 4.63" (117.6) |
| Width          | 4.69" (119.1) |