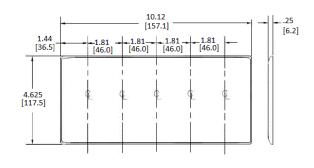

# **Ordering Information**

| Description                     | Color | Catalog No. | UPC          |
|---------------------------------|-------|-------------|--------------|
| 5-Gang, 5-Decorator<br>Openings | lvory | NP265I      | 883778102721 |

#### **Specifications**

Material Nylon
Plate Type 5-Gang
Plate Openings Decorator

Mounting Screws Steel painted, slotted head

Appearance Smooth