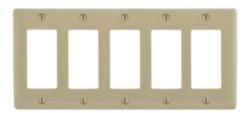

# **Decorator Wallplates**

# **Ordering Information**

| Description                     | Color | Catalog No. | UPC          |
|---------------------------------|-------|-------------|--------------|
| 5-Gang, 5-Decorator<br>Openings | lvory | NP265I      | 883778102721 |