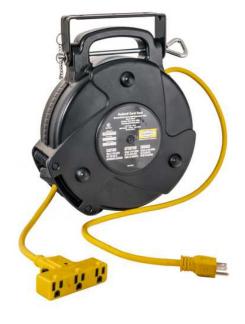

## Cord and Cable Reels Commercial Cord Reel 40', 15A 125V with Triple Tap Outlet

## **Features**

- Durable light weight non-metallic housing
- Removable bracket allows reel to be disengaged from mount providing portability
- 40 ft of #12/3 cord for greater current carrying capacity
- Triple tap outlet with supplemental over current protection

**Ordering Information** 

Description Cord and Cable Reels, Commercial Cord Reel, 40', 15A 125V with Triple Tap, Yellow

Device Color Black

UPC 783585524849 Catalog Number

HBLC40123TT

Listings

UL 355 Listed

**Online Resources** 

## **Specifications**

Amps 15 Volts AC 125 Cable Length Feet (m) 40 (12.2) Cable Type #12/3 SJTW Watts (Max) 1,875 Weight Lbs. (kg) 13.8 (6.3)