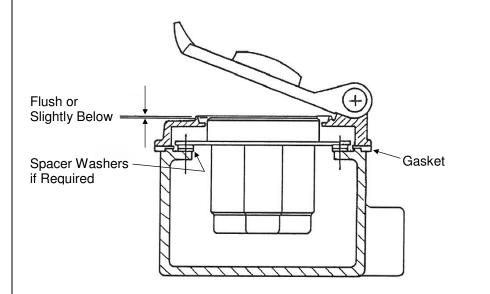

**Note:** Receptacle should be attached to box with spacers between the receptacle mounting strap and box flange (if required) so that the receptacle face is flush or slightly below the sealing surface of the wall plate (see Fig. 1).