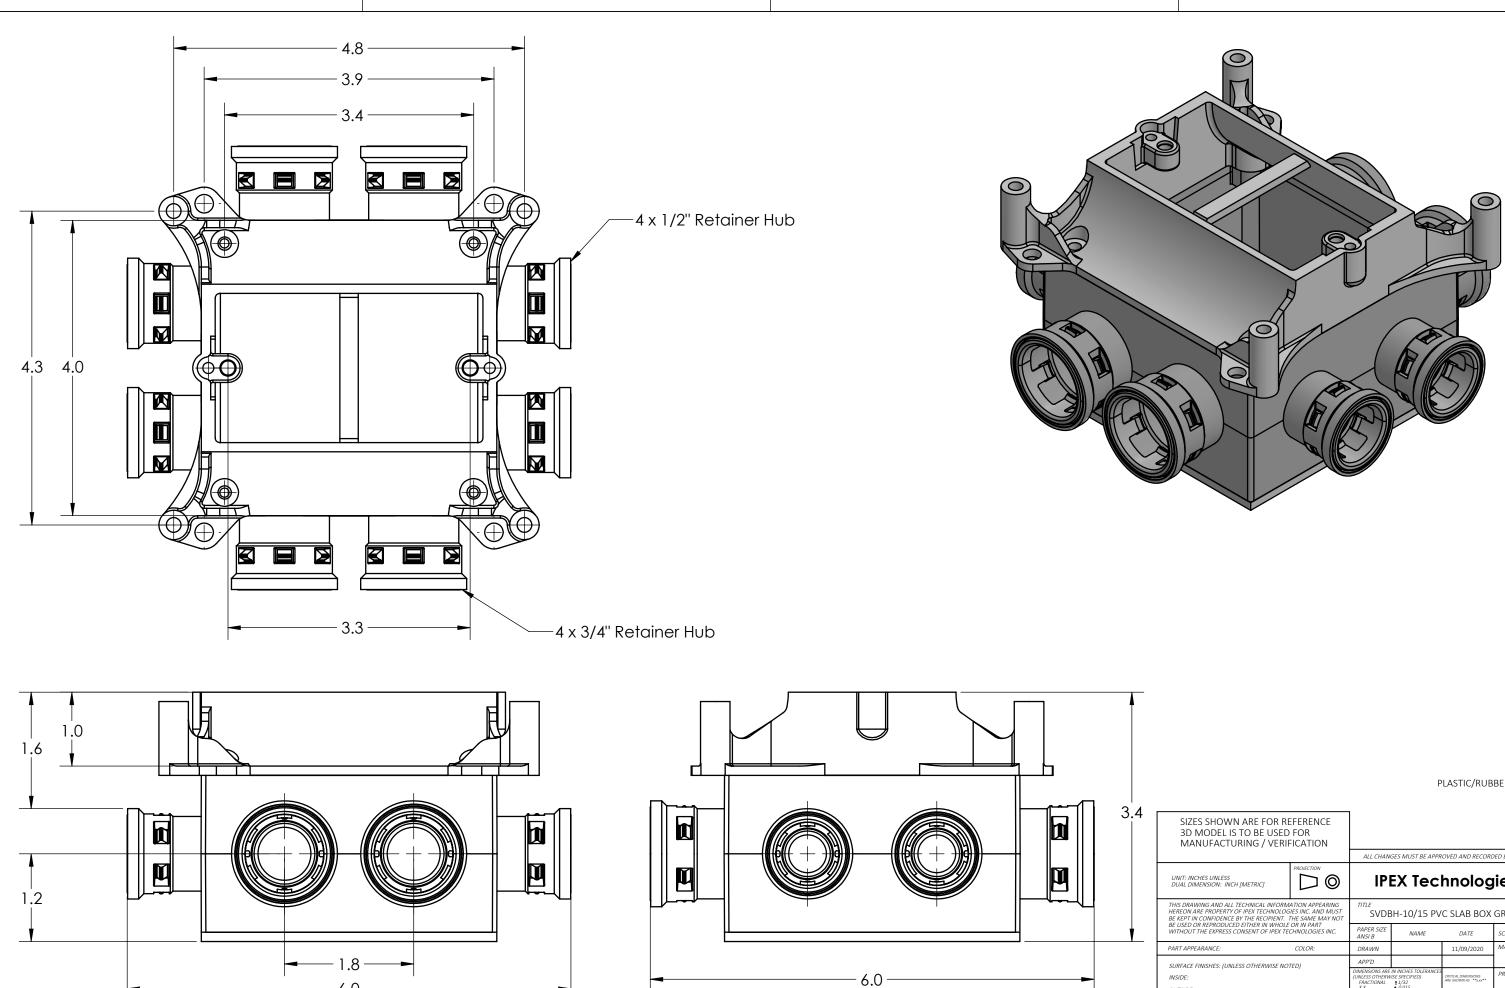

## PLASTIC/RUBBER SIZES

| SIZES SHOWN ARE FOR REFERENCE<br>3D MODEL IS TO BE USED FOR<br>MANUFACTURING / VERIFICATION                                                                                                                                                                                            |         |                                                                                                                        |                             |                                              |                         |
|----------------------------------------------------------------------------------------------------------------------------------------------------------------------------------------------------------------------------------------------------------------------------------------|---------|------------------------------------------------------------------------------------------------------------------------|-----------------------------|----------------------------------------------|-------------------------|
|                                                                                                                                                                                                                                                                                        |         | ALL CHANGES MUST BE APPROVED AND RECORDED BY ENGINEERING                                                               |                             |                                              |                         |
| UNIT: INCHES UNLESS<br>DUAL DIMENSION: INCH [METRIC]                                                                                                                                                                                                                                   |         | IPEX Technologies Inc.                                                                                                 |                             |                                              |                         |
| THIS DRAWING AND ALL TECHNICAL INFORMATION APPEARING<br>HEREON ARE PROPERTY OF IPEX TECHNOLOGIES INC. AND MUST<br>BE KEPT IN CONFIGENCE BY THE RECIPENT. THE SAME MAY NOT<br>BE USED OR REPRODUCED EITHER IN WHOLE OR IN PART<br>WITHOUT THE EXPRESS CONSENT OF IPEX TECHNOLOGIES INC. |         | TITLE<br>SVDBH-10/15 PVC SLAB BOX GREY KWIKON                                                                          |                             |                                              |                         |
|                                                                                                                                                                                                                                                                                        |         | PAPER SIZE<br>ANSI B                                                                                                   | NAME                        | DATE                                         | SCALE: NA               |
| PART APPEARANCE:                                                                                                                                                                                                                                                                       | COLOR:  | DRAWN                                                                                                                  |                             | 11/09/2020                                   | MAT'L:                  |
| SURFACE FINISHES: (UNLESS OTHERWISE NOTED)<br>INSIDE:<br>OUTSIDE:                                                                                                                                                                                                                      |         | APP'D                                                                                                                  |                             |                                              |                         |
|                                                                                                                                                                                                                                                                                        |         | DIMENSIONS ARE IN INCHES TOLERANCES<br>(UNLESS OTHERWISE SPECIFIED)<br>FRACTIONAL ±1/32<br>X.X ± 0.015<br>X.XX ± 0.010 |                             | CRITICAL DIMENSIONS<br>ARE SHOWN AS **x.xx** | PRODUCT CODE:<br>089496 |
| OTHER:                                                                                                                                                                                                                                                                                 |         | X.XXX                                                                                                                  | ± 0.005<br>± 0.005<br>± 1.0 | ARE SHOWN WITH REF. NOTE                     | PROJECT No.             |
| FILENAME:                                                                                                                                                                                                                                                                              | FOLDER: |                                                                                                                        |                             |                                              |                         |