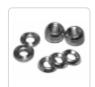

### **Nickel Plated Steel Cup Washers**

| Part No.   | Description                                     |
|------------|-------------------------------------------------|
| 1421E25W   | 25 metal cup washers packaged in clamshell      |
| 1421E100W  | 100 metal cup washers packaged in reusable jar  |
| 1421E500W  | 500 metal cup washers packaged in reusable jar  |
| 1421E1000W | 1000 metal cup washers packaged in reusable jar |