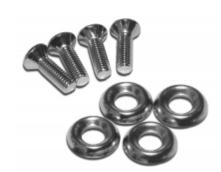

# 10-32 Countersunk Rack Screw with Steel Cup Washer 1421 Series

The 1421 screw provides a standard 0.625" rack screws length with 10-32 threads. The screw itself features a slotted oval head and has a nickel plate finish. The steel cup washers have an outside diameter of 0.60".

### 10-32 Nickel Rack Screws with Steel Cup

#### Washers

| Part No. | Description                                           |  |
|----------|-------------------------------------------------------|--|
| 1421     | 4 screws, 4 metal cup washers packaged in clamshell   |  |
| 142125   | 25 screws, 25 metal cup washers packaged in clamshell |  |