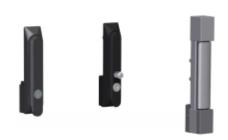

## **HME Handles** HMEH Series

- Standard escutcheon plate and insert can be replaced with several handle options.
- Die cast Swing Handles (black) open door with a rotating motion, are key-locking and available with padlocking feature.
- Heavy duty die cast Lift Handles (light gray) open door with an ergonomic lift up motion and are offered in key-locking and non-locking versions.

| Part Number | Description                                                   |
|-------------|---------------------------------------------------------------|
| HMEHSKL     | Diecast swing handle with key locking (black)                 |
| HMEHSKLPL   | Diecast swing handle with key locking and padlockable (black) |
| HMEHLKL     | Diecast lift handle with key locking (RAL7035 Gray)           |
| HMEHLNL     | Diecast lift handle non-locking (RAL7035 Gray)                |