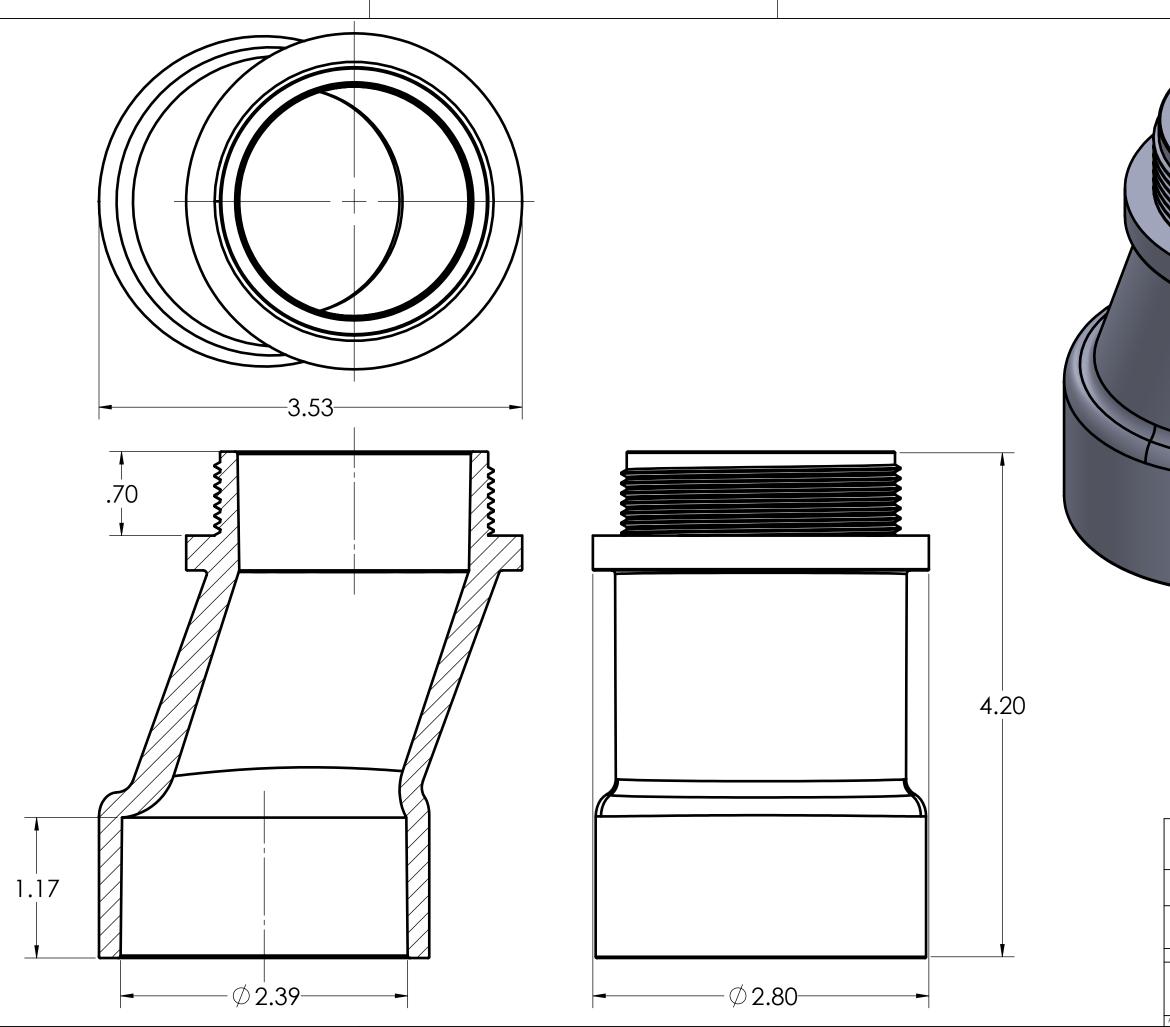

PLASTIC/RUBBER SIZES

| SIZES SHOWN ARE FOR REFERENCE<br>3D MODEL IS TO BE USED FOR<br>MANUFACTURING / VERIFICATION                                                                                                                                                                                             |         |                                                          |                             |                                              |                         |  |
|-----------------------------------------------------------------------------------------------------------------------------------------------------------------------------------------------------------------------------------------------------------------------------------------|---------|----------------------------------------------------------|-----------------------------|----------------------------------------------|-------------------------|--|
|                                                                                                                                                                                                                                                                                         |         | ALL CHANGES MUST BE APPROVED AND RECORDED BY ENGINEERING |                             |                                              |                         |  |
| UNIT: INCHES UNLESS<br>DUAL DIMENSION: INCH [METRIC]                                                                                                                                                                                                                                    |         | IPEX Technologies Inc.                                   |                             |                                              |                         |  |
| THIS DRAWING AND ALL TECHNICAL INFORMATION APPEARING<br>HEREON ARE PROPERTY OF IPEX TECHNOLOGIES INC. AND MUST<br>BE KEPT IN CONFIDENCE BY THE RECIPIENT. THE SAME MAY NOT<br>BE USED OR REPRODUCED EITHER IN WHOLE OR IN PART<br>WITHOUT THE EXPRESS CONSENT OF IPEX TECHNOLOGIES INC. |         | MO35 2" PVC METER OFFSET SCEPTER                         |                             |                                              |                         |  |
|                                                                                                                                                                                                                                                                                         |         | PAPER SIZE<br>ANSI B                                     | NAME                        | DATE                                         | SCALE: NA               |  |
| PART APPEARANCE:                                                                                                                                                                                                                                                                        | COLOR:  | DRAWN                                                    |                             | 30/03/2021                                   | MAT'L:                  |  |
| SURFACE FINISHES: (UNLESS OTHERWISE NOTED)<br>INSIDE:<br>OUTSIDE:                                                                                                                                                                                                                       |         | APP'D                                                    |                             |                                              |                         |  |
|                                                                                                                                                                                                                                                                                         |         | FRACTIONAL ±1/32<br>X.X ± 0.015                          |                             | CRITICAL DIMENSIONS<br>ARE SHOWN AS **x.xx** | product code:<br>077942 |  |
| OTHER:                                                                                                                                                                                                                                                                                  |         | X.XX<br>X.XXX<br>ANGULAR                                 | ± 0.010<br>± 0.005<br>± 1.0 | ARE SHOWN WITH REF. NOTE                     | PROJECT No.             |  |
| FILENAME:                                                                                                                                                                                                                                                                               | FOLDER: |                                                          |                             |                                              |                         |  |