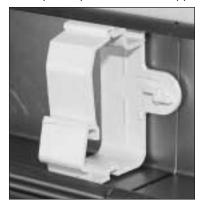

Use scores on DS4000 Raceway Base to make cuts - Snip where shown and bend along scored line to break.

Wire Clip Installation - Additional Wire Clips are provided for the upper channel of the Raceway.

Wire Ties can be added if desired.