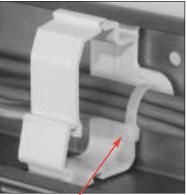

#### **DS4000C Cover Installation:**

Step 1.

Hook Cover into Base Section.

Snap Cover into place to complete installation.

#### Step 2.

Installation Complete.