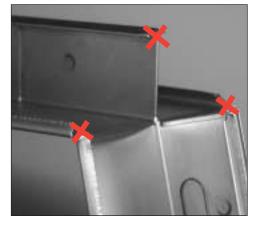

Use scores on DS4000 Raceway Base to make cuts - Snip where shown and bend along scored line to break.

Wire Clip Installation - Additional Wire Clips are provided for the upper channel of the Raceway.

Wire Ties can be added if desired.