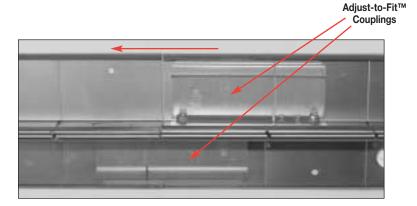

**Step 3.** Butt succeeding DS4000 Base Sections tightly to installed base in order to maintain hole alignment. Slide Couplings into place and tighten.

**Step 4.** Install the next fitting. Measure and cut DS4000 Base at the closest score short of the fitting. Install DS4000 Base and tighten Coupling screws.