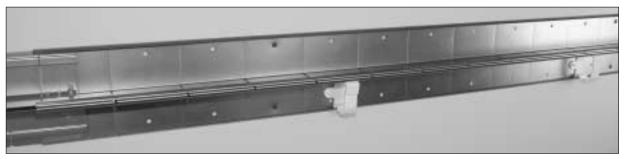

**Stud Location** 

**NOTE:** Raceway Base includes Couplings and Wire Clips. Wire Clips are factory installed in the lower channel of each Raceway Base section. Make sure base sections are properly oriented prior to securing to the wall.

Use scores on DS4000 Raceway Base to make cuts - Snip where shown and bend along scored line to break.

Wire Clip Installation - Additional Wire Clips are provided for the upper channel of the Raceway.

Wire Ties can be added if desired.