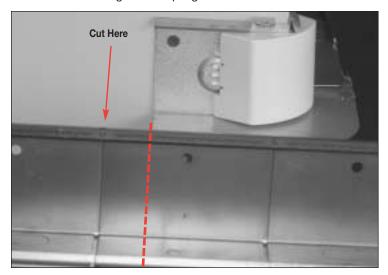

**Step 3.** Butt succeeding DS4000 Base Sections tightly to installed base in order to maintain hole alignment. Slide Couplings into place and tighten.

**Step 4.** Install the next fitting. Measure and cut DS4000 Base at the closest score short of the fitting. Install DS4000 Base and tighten Coupling screws.

Use scores on DS4000 Raceway Base to make cuts - Snip where shown and bend along scored line to break.

Wire Clip Installation - Additional Wire Clips are provided for the upper channel of the Raceway.

Wire Ties can be added if desired.