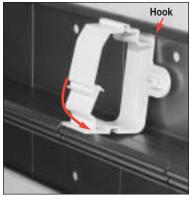

#### **DS4000C Cover Installation:**

Step 1.

Hook Cover into Base Section.

Snap Cover into place to complete installation.