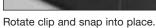

**Stud Location** 

**NOTE:** Raceway Base includes Couplings and Wire Clips. Wire Clips are factory installed in the lower channel of each Raceway Base section. Make sure base sections are properly oriented prior to securing to the wall.

Use scores on DS4000 Raceway Base to make cuts - Snip where shown and bend along scored line to break.

Wire Clip Installation - Additional Wire Clips are provided for the upper channel of the Raceway.

Wire Ties can be added if desired.