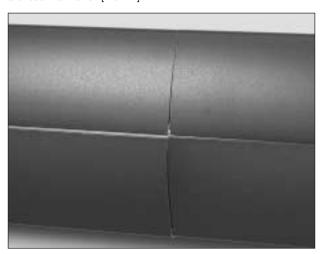

#### Step 1.

The DS4006 Seam Clip is used to cover the cut edge of a cover section. Make sure any gaps between raceway Covers are less than 1/16" [1.5mm].