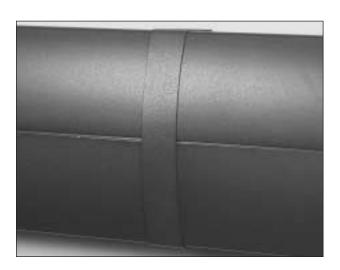

#### DS4006 Seam Clip

#### Step 1.

The DS4006 Seam Clip is used to cover the cut edge of a cover section. Make sure any gaps between raceway Covers are less than 1/16" [1.5mm].

#### Step 2.

Installation Complete.