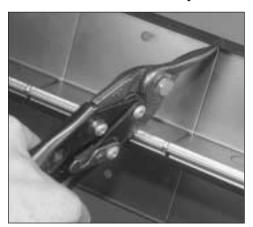

Use scores on DS4000 Raceway Base to make cuts - Snip where shown and bend along scored line to break.

Wire Clip Installation - Additional Wire Clips are provided for the upper channel of the Raceway.

Wire Ties can be added if desired.