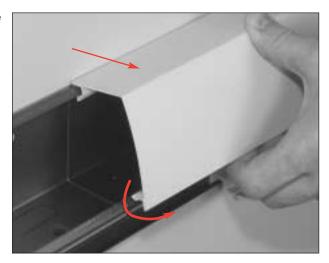

#### **DS4000C Cover Removal**

All Fittings and Activation Covers/Faceplates overlap the DS4000C Raceway Cover. To remove Raceway Cover Sections, first remove the Fitting or Faceplate (see specific fitting instructions) and then unsnap Raceway Cover Sections from Raceway Base as shown below.