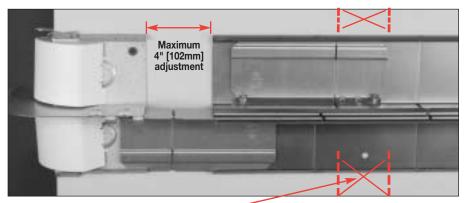

Step 2. Leaving Coupling loose, mate DS4000 Base section to installed Fitting. Using up to 4" [102mm] of lateral adjustment provided by Couplings, align Mounting Hole with Wall Stud. Secure to wall using #8 Fasteners 48" [1.2m] apart. Tighten Coupling Screws.