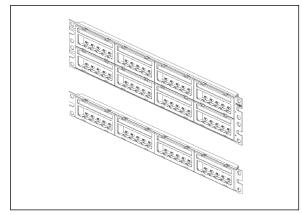

## Mini-Com Modular Faceplate Patch Panels

Part Numbers: CPP24WBLY, CPP48WBLY, CPP32WBLY, CPPL24M6BLY, CPPL48M6BLY, CPPL24WBLY, CPPL48WBLY, CPP24FMWBLY, CPP48FMWBLY. CPP72FMWBLY, CPP48FMVNSWBLY, CPP48FM6BL, CPP24FM6\*\*

## INSTALLATION INSTRUCTIONS

**PN207F** 

24 and 48-port furniture faceplate patch panels

24 and 48-port faceplate patch panels with modules in groups of six (M6)

24 and 48-port flush mount faceplate patch panels