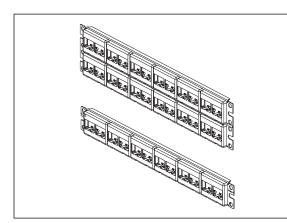

## Mini-Com Modular Faceplate Patch Panels

Part Numbers: CPP24WBLY, CPP48WBLY, CPP32WBLY, CPPL24M6BLY, CPPL48M6BLY, CPPL24WBLY, CPPL48WBLY, CPP24FMWBLY, CPP48FMWBLY. CPP72FMWBLY, CPP48FMVNSWBLY, CPP48FM6BL, CPP24FM6\*\*

## INSTALLATION INSTRUCTIONS

**PN207F** 

24 and 48-port furniture faceplate patch panels

24 and 48-port faceplate patch panels with modules in groups of six (M6)

24 and 48-port flush mount faceplate patch panels