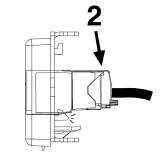

h Panels

Part Numbers: CPP24WBLY, CPP48WBLY, CPP32WBLY, CPPL24M6BLY, CPPL48M6BLY, CPPL24WBLY, CPPL48WBLY, CPP24FMWBLY, CPP48FMWBLY. CPP72FMWBLY, CPP48FMVNSWBLY, CPP48FM6BL, CPP24FM6\*\*

© Panduit Corp. 2020

## INSTALLATION INSTRUCTIONS

**PN207F** 



24 and 48-port furniture faceplate patch panels



24 and 48-port faceplate patch panels with modules in groups of six (M6)



24 and 48-port flush mount faceplate patch panels

For Instructions in Local Languages and Technical Support: www.panduit.com/resources/install\_maintain.asp







E-mail: techsupport@panduit.com Phone: 866-405-6654



32-port faceplate patch panel

(The Installation and Removal process for the CPP32WBLY is the same as illustrated below except the jack sits rotated 90° in the faceplate)

## **1. INSTALLATION**





2. REMOVAL

Page 1 of 1