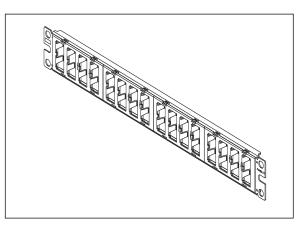

## Mini-Com Modular Faceplate Patch Panels

Part Numbers: CPP24WBLY, CPP48WBLY, CPP32WBLY, CPPL24M6BLY, CPPL48M6BLY, CPPL24WBLY, CPPL48WBLY, CPP24FMWBLY, CPP48FMWBLY. CPP72FMWBLY, CPP48FMVNSWBLY, CPP48FM6BL, CPP24FM6\*\*

## INSTALLATION INSTRUCTIONS

**PN207F** 

24 and 48-port furniture faceplate patch panels

24 and 48-port faceplate patch panels with modules in groups of six (M6)

24 and 48-port flush mount faceplate patch panels