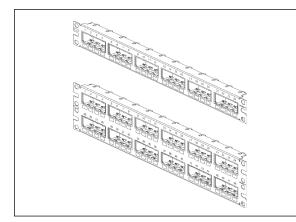

## Mini-Com Modular Faceplate Patch Panels

Part Numbers: CPP24WBLY, CPP48WBLY, CPP32WBLY, CPPL24M6BLY, CPPL48M6BLY, CPPL24WBLY, CPPL48WBLY, CPP24FMWBLY, CPP48FMWBLY. CPP72FMWBLY, CPP48FMVNSWBLY, CPP48FM6BL, CPP24FM6\*\*

## INSTALLATION INSTRUCTIONS

**PN207F** 

24 and 48-port furniture faceplate patch panels

24 and 48-port faceplate patch panels with modules in groups of six (M6)

24 and 48-port flush mount faceplate patch panels