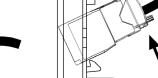

## Mini-Com Modular Faceplate Patch Panels

Part Numbers: CPP24WBLY, CPP48WBLY, CPP32WBLY, CPPL24M6BLY, CPPL48M6BLY, CPPL24WBLY, CPPL48WBLY, CPP24FMWBLY, CPP48FMWBLY. CPP72FMWBLY, CPP48FMVNSWBLY, CPP48FM6BL, CPP24FM6\*\*

© Panduit Corp. 2020

## INSTALLATION INSTRUCTIONS

**PN207F** 



24 and 48-port furniture faceplate patch panels



24 and 48-port faceplate patch panels with modules in groups of six (M6)



24 and 48-port flush mount faceplate patch panels

For Instructions in Local Languages and Technical Support: www.panduit.com/resources/install\_maintain.asp







E-mail: techsupport@panduit.com Phone: 866-405-6654



32-port faceplate patch panel

(The Installation and Removal process for the CPP32WBLY is the same as illustrated below except the jack sits rotated 90° in the faceplate)

## **1. INSTALLATION**





2. REMOVAL

Page 1 of 1