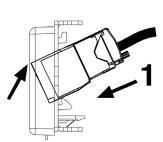

tch Panels

Part Numbers: CPP24WBLY, CPP48WBLY, CPP32WBLY, CPPL24M6BLY, CPPL48M6BLY, CPPL24WBLY, CPPL48WBLY, CPP24FMWBLY, CPP48FMWBLY. CPP72FMWBLY, CPP48FMVNSWBLY, CPP48FM6BL, CPP24FM6\*\*

© Panduit Corp. 2020

## INSTALLATION INSTRUCTIONS

**PN207F** 



24 and 48-port furniture faceplate patch panels



24 and 48-port faceplate patch panels with modules in groups of six (M6)



24 and 48-port flush mount faceplate patch panels

For Instructions in Local Languages and Technical Support: www.panduit.com/resources/install\_maintain.asp







E-mail: techsupport@panduit.com Phone: 866-405-6654



32-port faceplate patch panel

(The Installation and Removal process for the CPP32WBLY is the same as illustrated below except the jack sits rotated 90° in the faceplate)

## **1. INSTALLATION**





2. REMOVAL

Page 1 of 1