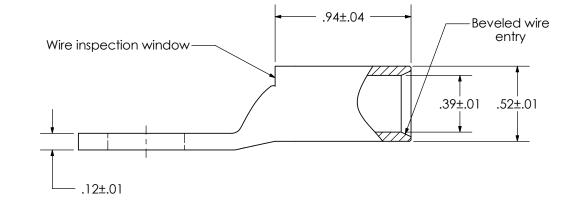

| THIS COPY IS PROVIDED ON                             | A RESTRICTED BASIS AND IS NOT TO BE U                                                                                                                      | JSED IN ANY WAY DETRIMENTAL TO THE INTERESTS OF PANDUIT CORP.                                                                                                                                                                                                                                                                                                                                                                                                                                                                                                                                                                                                                                                                                                                                                                                                                                                                                                                                                                                                                                                                                                                                                                                                                                                                                                                                                                                                                                                                                                                                                                                                                                                                                                                                                                                                                                                                                                                                                                                                                                                                  |  |  |
|------------------------------------------------------|------------------------------------------------------------------------------------------------------------------------------------------------------------|--------------------------------------------------------------------------------------------------------------------------------------------------------------------------------------------------------------------------------------------------------------------------------------------------------------------------------------------------------------------------------------------------------------------------------------------------------------------------------------------------------------------------------------------------------------------------------------------------------------------------------------------------------------------------------------------------------------------------------------------------------------------------------------------------------------------------------------------------------------------------------------------------------------------------------------------------------------------------------------------------------------------------------------------------------------------------------------------------------------------------------------------------------------------------------------------------------------------------------------------------------------------------------------------------------------------------------------------------------------------------------------------------------------------------------------------------------------------------------------------------------------------------------------------------------------------------------------------------------------------------------------------------------------------------------------------------------------------------------------------------------------------------------------------------------------------------------------------------------------------------------------------------------------------------------------------------------------------------------------------------------------------------------------------------------------------------------------------------------------------------------|--|--|
| Material                                             | High Conductivity<br>Seamless Copper Tube                                                                                                                  |                                                                                                                                                                                                                                                                                                                                                                                                                                                                                                                                                                                                                                                                                                                                                                                                                                                                                                                                                                                                                                                                                                                                                                                                                                                                                                                                                                                                                                                                                                                                                                                                                                                                                                                                                                                                                                                                                                                                                                                                                                                                                                                                |  |  |
| Plating                                              | Electro-Tin                                                                                                                                                | .60 R Ref                                                                                                                                                                                                                                                                                                                                                                                                                                                                                                                                                                                                                                                                                                                                                                                                                                                                                                                                                                                                                                                                                                                                                                                                                                                                                                                                                                                                                                                                                                                                                                                                                                                                                                                                                                                                                                                                                                                                                                                                                                                                                                                      |  |  |
| Wire Size                                            | 1/0 AWG                                                                                                                                                    | ] / /                                                                                                                                                                                                                                                                                                                                                                                                                                                                                                                                                                                                                                                                                                                                                                                                                                                                                                                                                                                                                                                                                                                                                                                                                                                                                                                                                                                                                                                                                                                                                                                                                                                                                                                                                                                                                                                                                                                                                                                                                                                                                                                          |  |  |
| Wire Type                                            | Stranded Copper; Class B:<br>Compact, Compressed or<br>Concentric, Class C: Concentric                                                                     |                                                                                                                                                                                                                                                                                                                                                                                                                                                                                                                                                                                                                                                                                                                                                                                                                                                                                                                                                                                                                                                                                                                                                                                                                                                                                                                                                                                                                                                                                                                                                                                                                                                                                                                                                                                                                                                                                                                                                                                                                                                                                                                                |  |  |
| Wire Strip Length                                    | 1.0 in.                                                                                                                                                    | PANDUIT PANDUI |  |  |
| Stud Size                                            | 1/2 in.                                                                                                                                                    | 80±.04 Z + + + + + + + + + + + + + + + + + +                                                                                                                                                                                                                                                                                                                                                                                                                                                                                                                                                                                                                                                                                                                                                                                                                                                                                                                                                                                                                                                                                                                                                                                                                                                                                                                                                                                                                                                                                                                                                                                                                                                                                                                                                                                                                                                                                                                                                                                                                                                                                   |  |  |
| UL Listed Wire<br>Connector                          | Yes, for applications up to 35kv.<br>Consult cable manufacturer for<br>voltage stress relief instructions<br>with applications greater than<br>2000 volts. | .47±.04 .53±.02 DIA                                                                                                                                                                                                                                                                                                                                                                                                                                                                                                                                                                                                                                                                                                                                                                                                                                                                                                                                                                                                                                                                                                                                                                                                                                                                                                                                                                                                                                                                                                                                                                                                                                                                                                                                                                                                                                                                                                                                                                                                                                                                                                            |  |  |
| UL Temperature<br>Rating                             | 90°C                                                                                                                                                       | 2.31±.06                                                                                                                                                                                                                                                                                                                                                                                                                                                                                                                                                                                                                                                                                                                                                                                                                                                                                                                                                                                                                                                                                                                                                                                                                                                                                                                                                                                                                                                                                                                                                                                                                                                                                                                                                                                                                                                                                                                                                                                                                                                                                                                       |  |  |
| C.S.A Certified<br>Wire Connector                    | Yes                                                                                                                                                        | 2.51±.00                                                                                                                                                                                                                                                                                                                                                                                                                                                                                                                                                                                                                                                                                                                                                                                                                                                                                                                                                                                                                                                                                                                                                                                                                                                                                                                                                                                                                                                                                                                                                                                                                                                                                                                                                                                                                                                                                                                                                                                                                                                                                                                       |  |  |
| Panduit Color Code on Barrel                         | PINK                                                                                                                                                       |                                                                                                                                                                                                                                                                                                                                                                                                                                                                                                                                                                                                                                                                                                                                                                                                                                                                                                                                                                                                                                                                                                                                                                                                                                                                                                                                                                                                                                                                                                                                                                                                                                                                                                                                                                                                                                                                                                                                                                                                                                                                                                                                |  |  |
| Panduit Die Index No.<br>on Barrel                   | P42                                                                                                                                                        | .94                                                                                                                                                                                                                                                                                                                                                                                                                                                                                                                                                                                                                                                                                                                                                                                                                                                                                                                                                                                                                                                                                                                                                                                                                                                                                                                                                                                                                                                                                                                                                                                                                                                                                                                                                                                                                                                                                                                                                                                                                                                                                                                            |  |  |
| Alternate Industry<br>Die Index No. ( )<br>on Barrel | (12)                                                                                                                                                       | Wire inspection window—                                                                                                                                                                                                                                                                                                                                                                                                                                                                                                                                                                                                                                                                                                                                                                                                                                                                                                                                                                                                                                                                                                                                                                                                                                                                                                                                                                                                                                                                                                                                                                                                                                                                                                                                                                                                                                                                                                                                                                                                                                                                                                        |  |  |