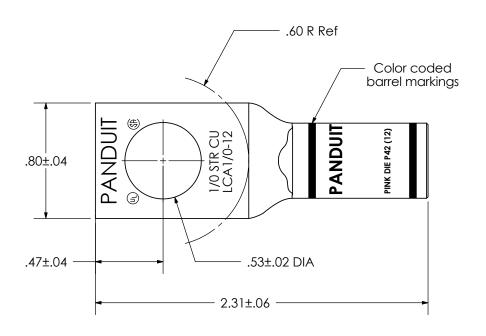

| THIS COPY IS PROVIDED ON                             | A RESTRICTED BASIS AND IS NOT TO BE U                                                                                                                      | JSED IN ANY WAY DETRIMENTAL TO THE INTERESTS OF PANDUIT CORP.                                                                                                                                                                                                                                                                                                                                                                                                                                                                                                                                                                                                                                                                                                                                                                                                                                                                                                                                                                                                                                                                                                                                                                                                                                                                                                                                                                                                                                                                                                                                                                                                                                                                                                                                                                                                                                                                                                                                                                                                                                                                  |  |  |
|------------------------------------------------------|------------------------------------------------------------------------------------------------------------------------------------------------------------|--------------------------------------------------------------------------------------------------------------------------------------------------------------------------------------------------------------------------------------------------------------------------------------------------------------------------------------------------------------------------------------------------------------------------------------------------------------------------------------------------------------------------------------------------------------------------------------------------------------------------------------------------------------------------------------------------------------------------------------------------------------------------------------------------------------------------------------------------------------------------------------------------------------------------------------------------------------------------------------------------------------------------------------------------------------------------------------------------------------------------------------------------------------------------------------------------------------------------------------------------------------------------------------------------------------------------------------------------------------------------------------------------------------------------------------------------------------------------------------------------------------------------------------------------------------------------------------------------------------------------------------------------------------------------------------------------------------------------------------------------------------------------------------------------------------------------------------------------------------------------------------------------------------------------------------------------------------------------------------------------------------------------------------------------------------------------------------------------------------------------------|--|--|
| Material                                             | High Conductivity<br>Seamless Copper Tube                                                                                                                  |                                                                                                                                                                                                                                                                                                                                                                                                                                                                                                                                                                                                                                                                                                                                                                                                                                                                                                                                                                                                                                                                                                                                                                                                                                                                                                                                                                                                                                                                                                                                                                                                                                                                                                                                                                                                                                                                                                                                                                                                                                                                                                                                |  |  |
| Plating                                              | Electro-Tin                                                                                                                                                | .60 R Ref                                                                                                                                                                                                                                                                                                                                                                                                                                                                                                                                                                                                                                                                                                                                                                                                                                                                                                                                                                                                                                                                                                                                                                                                                                                                                                                                                                                                                                                                                                                                                                                                                                                                                                                                                                                                                                                                                                                                                                                                                                                                                                                      |  |  |
| Wire Size                                            | 1/0 AWG                                                                                                                                                    | ] / /                                                                                                                                                                                                                                                                                                                                                                                                                                                                                                                                                                                                                                                                                                                                                                                                                                                                                                                                                                                                                                                                                                                                                                                                                                                                                                                                                                                                                                                                                                                                                                                                                                                                                                                                                                                                                                                                                                                                                                                                                                                                                                                          |  |  |
| Wire Type                                            | Stranded Copper; Class B:<br>Compact, Compressed or<br>Concentric, Class C: Concentric                                                                     |                                                                                                                                                                                                                                                                                                                                                                                                                                                                                                                                                                                                                                                                                                                                                                                                                                                                                                                                                                                                                                                                                                                                                                                                                                                                                                                                                                                                                                                                                                                                                                                                                                                                                                                                                                                                                                                                                                                                                                                                                                                                                                                                |  |  |
| Wire Strip Length                                    | 1.0 in.                                                                                                                                                    | PANDUIT PANDUI |  |  |
| Stud Size                                            | 1/2 in.                                                                                                                                                    | 80±.04 Z + + + + + + + + + + + + + + + + + +                                                                                                                                                                                                                                                                                                                                                                                                                                                                                                                                                                                                                                                                                                                                                                                                                                                                                                                                                                                                                                                                                                                                                                                                                                                                                                                                                                                                                                                                                                                                                                                                                                                                                                                                                                                                                                                                                                                                                                                                                                                                                   |  |  |
| UL Listed Wire<br>Connector                          | Yes, for applications up to 35kv.<br>Consult cable manufacturer for<br>voltage stress relief instructions<br>with applications greater than<br>2000 volts. | .47±.04 .53±.02 DIA                                                                                                                                                                                                                                                                                                                                                                                                                                                                                                                                                                                                                                                                                                                                                                                                                                                                                                                                                                                                                                                                                                                                                                                                                                                                                                                                                                                                                                                                                                                                                                                                                                                                                                                                                                                                                                                                                                                                                                                                                                                                                                            |  |  |
| UL Temperature<br>Rating                             | 90°C                                                                                                                                                       | 2.31±.06                                                                                                                                                                                                                                                                                                                                                                                                                                                                                                                                                                                                                                                                                                                                                                                                                                                                                                                                                                                                                                                                                                                                                                                                                                                                                                                                                                                                                                                                                                                                                                                                                                                                                                                                                                                                                                                                                                                                                                                                                                                                                                                       |  |  |
| C.S.A Certified<br>Wire Connector                    | Yes                                                                                                                                                        | 2.51±.00                                                                                                                                                                                                                                                                                                                                                                                                                                                                                                                                                                                                                                                                                                                                                                                                                                                                                                                                                                                                                                                                                                                                                                                                                                                                                                                                                                                                                                                                                                                                                                                                                                                                                                                                                                                                                                                                                                                                                                                                                                                                                                                       |  |  |
| Panduit Color Code on Barrel                         | PINK                                                                                                                                                       |                                                                                                                                                                                                                                                                                                                                                                                                                                                                                                                                                                                                                                                                                                                                                                                                                                                                                                                                                                                                                                                                                                                                                                                                                                                                                                                                                                                                                                                                                                                                                                                                                                                                                                                                                                                                                                                                                                                                                                                                                                                                                                                                |  |  |
| Panduit Die Index No.<br>on Barrel                   | P42                                                                                                                                                        | .94                                                                                                                                                                                                                                                                                                                                                                                                                                                                                                                                                                                                                                                                                                                                                                                                                                                                                                                                                                                                                                                                                                                                                                                                                                                                                                                                                                                                                                                                                                                                                                                                                                                                                                                                                                                                                                                                                                                                                                                                                                                                                                                            |  |  |
| Alternate Industry<br>Die Index No. ( )<br>on Barrel | (12)                                                                                                                                                       | Wire inspection window—                                                                                                                                                                                                                                                                                                                                                                                                                                                                                                                                                                                                                                                                                                                                                                                                                                                                                                                                                                                                                                                                                                                                                                                                                                                                                                                                                                                                                                                                                                                                                                                                                                                                                                                                                                                                                                                                                                                                                                                                                                                                                                        |  |  |

Wire Connector

|     |      |     |     |                                |     | PANDUIT CORP. TINLEY PARK, ILLINOIS                   |
|-----|------|-----|-----|--------------------------------|-----|-------------------------------------------------------|
|     |      |     |     |                                |     | LCA1/0-12-X<br>Copper Lug - One-Hole, Standard Barrel |
| 01  | 1/08 | DRL | DRL | removed navy number from Stamp |     | Copper Lug - One-Hole, Standard Barrel                |
| REV | DATE | BY  | СНК | DESCRIPTION                    | ECN | SCALE N/A DRAWING NO / CAD FILE LCA1_0-12-CUST        |