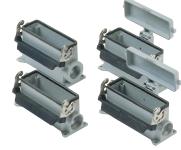

## **HEAVY DUTY MULTIPOLE CONNECTORS**

| Series E | 24 poles +⊕             |
|----------|-------------------------|
| Part #   | Panel Mounting Housings |
| EPML24D  | double levers           |
| EPMP24DC | four pegs and cover     |
| EPML24S  | single lever            |
| EPML24SC | single lever and cover  |

TECHSPAN

| Pg Part # | Pg     | NPT Part # | NPT      | Surface Mounting Housings                              |
|-----------|--------|------------|----------|--------------------------------------------------------|
| ES1L24D5  | 21     | ES1L24D11  | 3/4"     | double levers, single port                             |
| ES2L24D5  | 21 x 2 | ES2L24D11  | 3/4" x 2 | double levers, double port                             |
| ES1L24D6  | 29     | ES1L24D12  | 1"       | double levers, single port,<br>high construction       |
| ES2L24D6  | 29 x 2 | ES2L24D12  | 1" x 2   | double levers, double port,<br>high construction       |
| ES1P24DC5 | 21     | ES1P24DC11 | 3/4"     | four pegs and cover, single port                       |
| ES2P24DC5 | 21 x 2 | ES2P24DC11 | 3/4" x 2 | four pegs and cover, double port                       |
| ES1P24DC6 | 29     | ES1P24DC12 | 1"       | four pegs and cover, single port,<br>high construction |
| ES2P24DC6 | 29 x 2 | ES2P24DC12 | 1" x 2   | four pegs and cover, double port,<br>high construction |

| ES1L24S5  | 21     | ES1L24S11  | 3/4"     | single lever, single port                                 |
|-----------|--------|------------|----------|-----------------------------------------------------------|
| ES2L24S5  | 21 x 2 | ES2L24S11  | 3/4" x 2 | single lever, double port                                 |
| ES1L24S6  | 29     | ES1L24S12  | 1"       | single lever, single port, high construction              |
| ES2L24S6  | 29 x 2 | ES2L24S12  | 1" x 2   | single lever, double port,<br>high construction           |
| ES1L24SC5 | 21     | ES1L24SC11 | 3/4"     | single lever and cover, single port                       |
| ES2L24SC5 | 21 x 2 | ES2L24SC11 | 3/4" x 2 | single lever and cover, double port                       |
| ES1L24SC6 | 29     | ES1L24SC12 | 1"       | single lever and cover, single port,<br>high construction |
| ES2L24SC6 | 29 x 2 | ES2L24SC12 | 1" x 2   | single lever and cover, double port,<br>high construction |