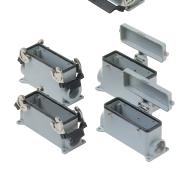

## **HEAVY DUTY MULTIPOLE CONNECTORS**

| Series E | 24 poles +⊕             |
|----------|-------------------------|
| Part #   | Panel Mounting Housings |
| EPML24D  | double levers           |
| EPMP24DC | four pegs and cover     |
| EPML24S  | single lever            |
| EPML24SC | single lever and cover  |

TECHSPAN

| Pg Part # | Pg     | NPT Part # | NPT      | Surface Mounting Housings                              |
|-----------|--------|------------|----------|--------------------------------------------------------|
| ES1L24D5  | 21     | ES1L24D11  | 3/4"     | double levers, single port                             |
| ES2L24D5  | 21 x 2 | ES2L24D11  | 3/4" x 2 | double levers, double port                             |
| ES1L24D6  | 29     | ES1L24D12  | 1"       | double levers, single port,<br>high construction       |
| ES2L24D6  | 29 x 2 | ES2L24D12  | 1" x 2   | double levers, double port,<br>high construction       |
| ES1P24DC5 | 21     | ES1P24DC11 | 3/4"     | four pegs and cover, single port                       |
| ES2P24DC5 | 21 x 2 | ES2P24DC11 | 3/4" x 2 | four pegs and cover, double port                       |
| ES1P24DC6 | 29     | ES1P24DC12 | 1"       | four pegs and cover, single port,<br>high construction |
| ES2P24DC6 | 29 x 2 | ES2P24DC12 | 1" x 2   | four pegs and cover, double port,<br>high construction |

| ES1L24S5  | 21     | ES1L24S11  | 3/4"     | single lever, single port                                 |
|-----------|--------|------------|----------|-----------------------------------------------------------|
| ES2L24S5  | 21 x 2 | ES2L24S11  | 3/4" x 2 | single lever, double port                                 |
| ES1L24S6  | 29     | ES1L24S12  | 1"       | single lever, single port, high construction              |
| ES2L24S6  | 29 x 2 | ES2L24S12  | 1" x 2   | single lever, double port,<br>high construction           |
| ES1L24SC5 | 21     | ES1L24SC11 | 3/4"     | single lever and cover, single port                       |
| ES2L24SC5 | 21 x 2 | ES2L24SC11 | 3/4" x 2 | single lever and cover, double port                       |
| ES1L24SC6 | 29     | ES1L24SC12 | 1"       | single lever and cover, single port,<br>high construction |
| ES2L24SC6 | 29 x 2 | ES2L24SC12 | 1" x 2   | single lever and cover, double port,<br>high construction |