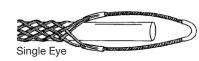

## **HEAVY DUTY SUPPORT GRIPS**

Heavy Duty Support Grips are designed to withstand greater loads and increased stress. The mesh is also available in stainless steel or as single weave.

## **WIDE RANGE STRAIN RELIEF GRIPS**

Strain Relief Grips are used on cable to prevent pull-out, damage resulting from flexing and to control arc of bend. Grips are made with a single weave, galvanized steel mesh and aluminum fittings. A gasket is used to provide a seal from dust, filings and other foreign material.