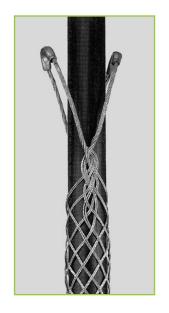

## **HEAVY DUTY SUPPORT GRIPS**

Heavy Duty Support Grips are designed to withstand greater loads and increased stress. The mesh is also available in stainless steel or as single weave.