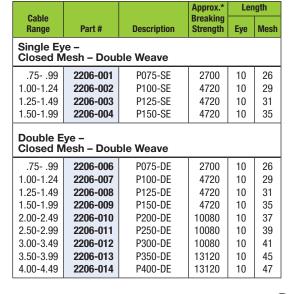

## **HEAVY DUTY SUPPORT GRIPS**

Heavy Duty Support Grips are designed to withstand greater loads and increased stress. The mesh is also available in stainless steel or as single weave.

## **WIDE RANGE STRAIN RELIEF GRIPS**

Strain Relief Grips are used on cable to prevent pull-out, damage resulting from flexing and to control arc of bend. Grips are made with a single weave, galvanized steel mesh and aluminum fittings. A gasket is used to provide a seal from dust, filings and other foreign material.