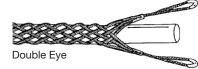

## **HEAVY DUTY SUPPORT GRIPS**

Heavy Duty Support Grips are designed to withstand greater loads and increased stress. The mesh is also available in stainless steel or as single weave.

## **WIDE RANGE STRAIN RELIEF GRIPS**

Strain Relief Grips are used on cable to prevent pull-out, damage resulting from flexing and to control arc of bend. Grips are made with a single weave, galvanized steel mesh and aluminum fittings. A gasket is used to provide a seal from dust, filings and other foreign material.