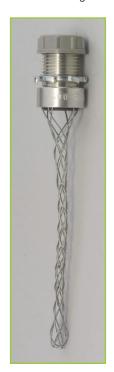

## **WIDE RANGE STRAIN RELIEF GRIPS**

Strain Relief Grips are used on cable to prevent pull-out, damage resulting from flexing and to control arc of bend. Grips are made with a single weave, galvanized steel mesh and aluminum fittings. A gasket is used to provide a seal from dust, filings and other foreign material.

| Cable<br>Range         | Part #   | Description | Fitting<br>Thread<br>Size | Mesh<br>Length |
|------------------------|----------|-------------|---------------------------|----------------|
| Insulated - NPT Thread |          |             |                           |                |
| .2232                  | 7303-001 | SR-022      | 1/2"                      | 3-1/4"         |
| .3043                  | 7303-002 | SR-030      | 1/2"                      | 3-1/4"         |
| .4054                  | 7303-003 | SR-040      | 1/2"                      | 4-3/4"         |
| .5273                  | 7303-004 | SR-052      | 3/4"                      | 5-3/4"         |
| .7097                  | 7303-005 | SR-070      | 1"                        | 7"             |
| .94-1.25               | 7303-006 | SR-094      | 1-1/4"                    | 9"             |
| 1.20-1.50              | 7303-014 | SRP-120     | 1-1/2"                    | 11-3/4"        |
| 1.50-1.70              | 7303-015 | SRP-140     | 2"                        | 13-1/4"        |
| 1.70-2.00              | 7303-016 | SRP-162     | 2-1/2"                    | 13-1/2"        |
| 2.00-2.45              | 7303-017 | SRP-200     | 2-1/2"                    | 13-3/4"        |